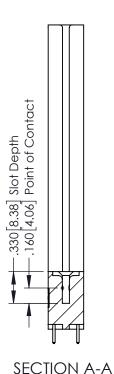

A — I

INSULATOR MATERIAL: THERMOPLASTIC POLYESTER, UL 94V-0
CONTACT MATERIAL; COPPER, NICKEL, TIN ALLOY CA-725
CONTACT PLATING: GOLD ON THE MATING AREA, TIN-LEAD
ON THE CONTACT TAILS, NICKEL UNDERPLATE

THIS IS A C.A.D. GENERATED DRAWING DO NOT MAKE MANUAL REVISIONS TO MASTI

ISSUE NUMBER

ORIGINAL

1

346/396 SERIES CARD EDGE CONNECTOR PART NUMBER: 396-012-521-878

TORONTO, ONTARIO CANADA

YOUR CONNECTION TO QUALITY & SERVICE

THESE DRAWINGS AND SPECIFICATIONS ARE THE PROPERTY OF EDAC INC.,AND SHALL NOT BE REPRODUCED,OR COPEL OR USED AS THE BASIS FOR THE MANUFACTURE OR SALE OF APPARATUS WITHOUT WRITTEN PERMISSION.

|   | ACAD REFERENCE NO | . 346-ENG-MASTER        |
|---|-------------------|-------------------------|
|   | DRAWN: J.LEE      | DATE: <b>APR. 22/09</b> |
|   | CHECKED:          | DATE:                   |
| ) | SCALE: 1:1        | SHEET 1 OF 2            |
|   | DRAWING NUMBER    | ISSUE                   |