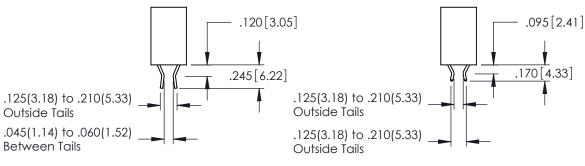

346-ENG-MASTER

1

**Contact Code 555** 

**Contact Code 556** 

INSULATOR MATERIAL: THERMOPLASTIC POLYESTER, UL 94V-0 CONTACT MATERIAL; COPPER, NICKEL, TIN ALLOY CA-725

CONTACT PLATING: GOLD ON THE MATING AREA, TIN-LEAD ON THE CONTACT TAILS, NICKEL UNDERPLATE

## 346/396 SERIES CARD EDGE CONNECTOR CONTACT CODE 555,556,558,559,560 DIMENSIONS

YOUR CONNECTION TO QUALITY & SERVICE

|   | ACAD REFERENCE NO. 346-ENG-MASTER |                  |
|---|-----------------------------------|------------------|
|   | DRAWN: J.LEE                      | DATE: APR. 22/09 |
|   | CHECKED:                          | DATE:            |
|   | SCALE: 1:1                        | SHEET 2 OF 2     |
| D | DRAWING NUMBER                    | ISSUE            |