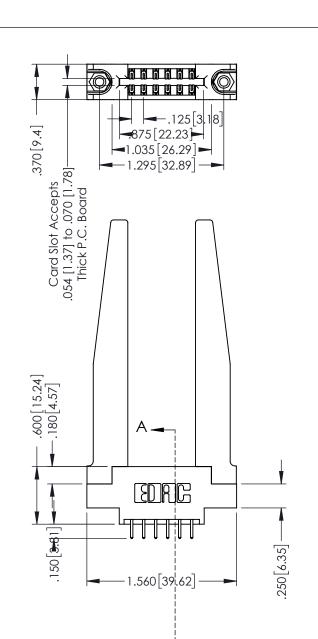

A — I

INSULATOR MATERIAL: THERMOPLASTIC POLYESTER, UL 94V-0
CONTACT MATERIAL; COPPER, NICKEL, TIN ALLOY CA-725
CONTACT PLATING: GOLD ON THE MATING AREA, TIN-LEAD
ON THE CONTACT TAILS, NICKEL UNDERPLATE

THIS IS A C.A.D. GENERATED DRAWING DO NOT MAKE MANUAL REVISIONS TO MASTI

ISSUE NUMBER

ORIGINAL

1

346/396 SERIES CARD EDGE CONNECTOR PART NUMBER: 396-012-521-878

TORONTO, ONTARIO CANADA

YOUR CONNECTION TO QUALITY & SERVICE

THESE DRAWINGS AND SPECIFICATIONS ARE THE PROPERTY OF EDAC INC.,AND SHALL NOT BE REPRODUCED,OR COPEL OR USED AS THE BASIS FOR THE MANUFACTURE OR SALE OF APPARATUS WITHOUT WRITTEN PERMISSION.

|   | ACAD REFERENCE NO | . 346-ENG-MASTER        |
|---|-------------------|-------------------------|
|   | DRAWN: J.LEE      | DATE: <b>APR. 22/09</b> |
|   | CHECKED:          | DATE:                   |
| ) | SCALE: 1:1        | SHEET 1 OF 2            |
|   | DRAWING NUMBER    | ISSUE                   |