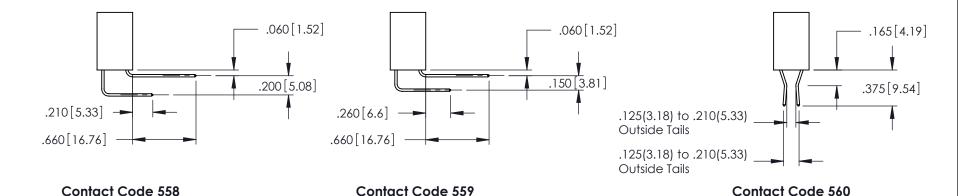

346-ENG-MASTER

1

**Contact Code 555** 

**Contact Code 556** 

INSULATOR MATERIAL: THERMOPLASTIC POLYESTER, UL 94V-0 CONTACT MATERIAL; COPPER, NICKEL, TIN ALLOY CA-725

CONTACT PLATING: GOLD ON THE MATING AREA, TIN-LEAD ON THE CONTACT TAILS, NICKEL UNDERPLATE

## 346/396 SERIES CARD EDGE CONNECTOR CONTACT CODE 555,556,558,559,560 DIMENSIONS

YOUR CONNECTION TO QUALITY & SERVICE

|   | ACAD REFERENCE NO. 346-ENG-MASTER |                  |
|---|-----------------------------------|------------------|
|   | DRAWN: J.LEE                      | DATE: APR. 22/09 |
|   | CHECKED:                          | DATE:            |
|   | SCALE: 1:1                        | SHEET 2 OF 2     |
| D | DRAWING NUMBER                    | ISSUE            |