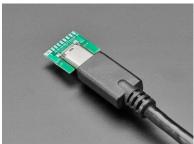

## USB Type C Socket – SMT Inline Breakout Board

PRODUCT ID: 4396

This USB Type C breakout is kinda interesting, it looks similar to our right angle USB C socket breakout, but it's an 'inline' style with pads for soldering to the connections. We think it could be handy for making custom cable harnesses! Unlike our breakout, it also has the true dual-row USB C connector and all pads broken out. It does not have any resistors to set direction/current – required to have USB C enumerate. It's really *just* a connector breakout. That said, it could be handy for inline connections that need a range of pin connections