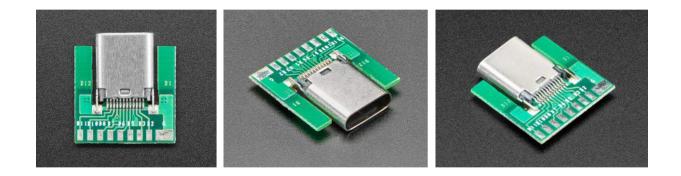

## USB Type C Socket – SMT Inline Breakout Board

PRODUCT ID: 4396

This USB Type C breakout is kinda interesting, it looks similar to our right angle USB C socket breakout, but it's an 'inline' style with pads for soldering to the connections. We think it could be handy for making custom cable harnesses! Unlike our breakout, it also has the true dual-row USB C connector and all pads broken out. It does not have any resistors to set direction/current – required to have USB C enumerate. It's really *just* a connector breakout. That said, it could be handy for inline connections that need a range of pin connections