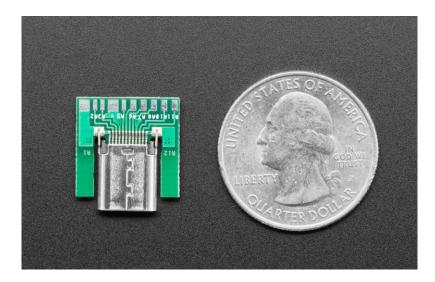

## USB Type C Socket – SMT Inline Breakout Board

PRODUCT ID: 4396

This USB Type C breakout is kinda interesting, it looks similar to our right angle USB C socket breakout, but it's an 'inline' style with pads for soldering to the connections. We think it could be handy for making custom cable harnesses! Unlike our breakout, it also has the true dual-row USB C connector and all pads broken out. It does not have any resistors to set direction/current – required to have USB C enumerate. It's really *just* a connector breakout. That said, it could be handy for inline connections that need a range of pin connections

## **TECHNICAL DETAILS**

Product Dimensions: 17.0mm x 15.6mm x 3.2mm / 0.7" x 0.6" x 0.1"

Product Weight: 1.0g / 0.0oz

https://www.adafruit.com/product/4396/1-27-20