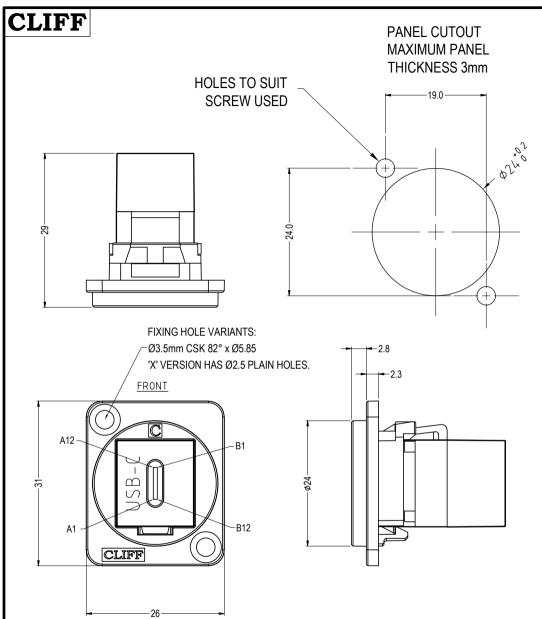

WIRING DIAGRAM

| PART NO.  | COLOUR | DESCRIPTION                  |  |
|-----------|--------|------------------------------|--|
| CP30201   | BLACK  | HOLE Ø3.50 x CSK 82° x Ø5.85 |  |
| CP30201W  | WHITE  |                              |  |
| CP30201X  | BLACK  | DIAIN HOLE (\$3.50           |  |
| CP30201XW | WHITE  | PLAIN HOLE Ø2.50             |  |

# RoHS. **V**COMPLIANT

**TOLERANCE** NO DEC. PLACE ± 0.50 1 DEC. PLACE ± 0.20 2 DEC. PLACE ± 0.10 HOLE  $\emptyset \pm 0.10$ 

## UNLESS OTHERWISE STATED DO NOT SCALE

ANGLES ± 1/2°

NOT COMPATIBLE FOR POWER DELIVERY (PD) CHARGING.

Cliff Electronic Components Ltd.
76 Holmethorpe Avenue, Holmethorpe Industrial Estate,
Redhill, Surrey, RH1 2PF, England, UK
Tel: 01737-771375 Fax: 01737-766012 Website: www.cliffuk.co.uk

DIMENSIONS IN MILLIMETERS UNLESS OTHERWISE STATED. WORK TO DIMENSIONS. REMOVE ALL BURRS. IF IN DOUBT ASK.

SEE NOTES MATERIAL: CLEAN FINISH: THE CONTENTS OF THIS DOCUMENT MUST NOT BE COPIED OR DISCLOSED DRAWN: D.P.J. APPROVED: T.J.O.

TITLE: FT USBC FEMALE-FEMALE

3rd ANGLE PROJECTION:

CP30201 DRWG. No.

FORM: A4DRWGH