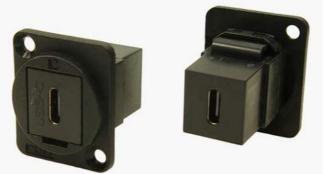

TITLE: FT USBC FEMALE-FEMALE

3rd ANGLE PROJECTION:

CP30201 DRWG. No.

FORM: A4DRWGH