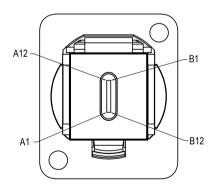

### FRONT REAR - A1 A12 B1 B12 — — A1 A12 B1 B12— A4 A9 B4 B9 — A4 A9 B4 B9 A5 ---- A5 B5 ----- B5 A6 B6 — A6 B6 A7 B7 — A7 B7 A 2 ----- B 11 A3 ----- B10 B11 — A2 B10 — A3 B2 — A11 B3 — A10 A11 — B2 A10 --- B3 A8 ----- B8 B8 — A8 SHELL ----- SHELL