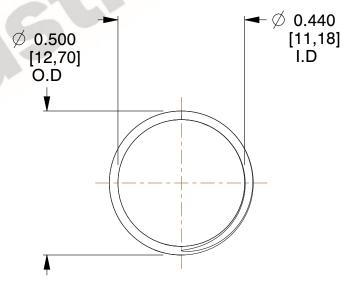

## **NOTES:**

1. Material: Stainless Steel

2. Finish: Glod Irridite

3. Ends: Closed and Ground

4. Total Coils: 10.000

5. Sugg. Max. Deflection: 0.480 (in) 6. Sugg. Max. Load : 2.300 (lbs)

7. All Drawing Dimensions are in Inches [mm]

3.000

SCALE

COMPONENT

UNIT INCH [mm] SHEET

**SPRINGS** 

**COMPRESSION SPRINGS** 

11772

1 of 1