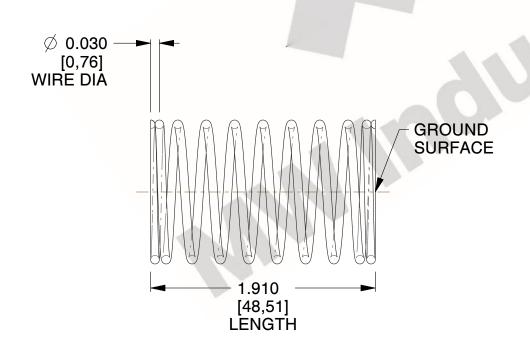

## **NOTES:**

1. Material: Stainless Steel

2. Finish: Glod Irridite

3. Ends: Closed and Ground

4. Total Coils: 10.000

5. Sugg. Max. Deflection: 0.480 (in) 6. Sugg. Max. Load : 2.300 (lbs)

7. All Drawing Dimensions are in Inches [mm]

3.000

SCALE

COMPONENT

UNIT INCH [mm] SHEET

**SPRINGS** 

**COMPRESSION SPRINGS** 

11772

1 of 1