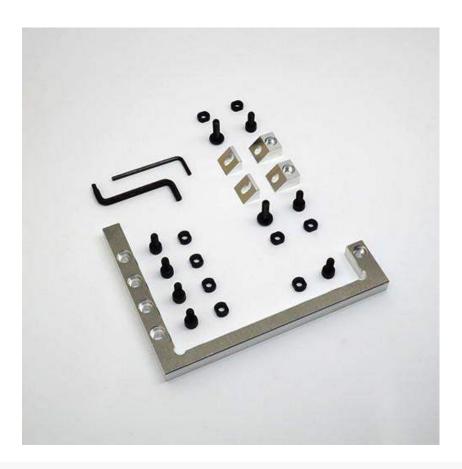

## **Precision Fixturing and Toe Clamp Set**

This set of fixturing accessories provides rigid, consistent workholding without the use of tape or glue. The Tall Alignment Bracket is precision-machined from aluminum and bolts into the machine's T-slot bed. The Toe Clamps slide into the T-slots and are tightened with hex keys to clamp your material. Easily fixture and remove materials with a simple turn of the hex key.