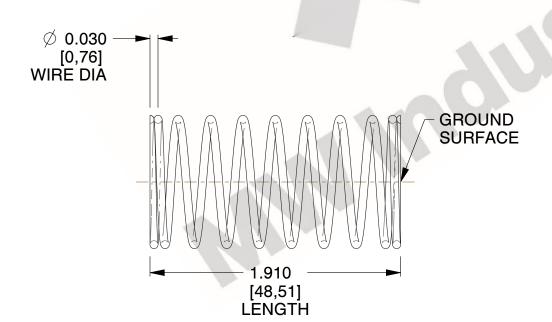

## **NOTES:**

1. Material: Stainless Steel

2. Finish: Glod Irridite

3. Ends: Closed and Ground

4. Total Coils: 10.000

Sugg. Max. Deflection: 0.490 (in)
Sugg. Max. Load: 2.300 (lbs)

7. All Drawing Dimensions are in Inches [mm]