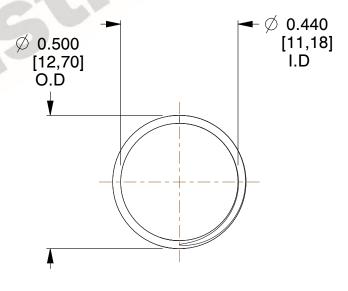

## **NOTES:**

1. Material: Stainless Steel

2. Finish: Glod Irridite

3. Ends: Closed and Ground

4. Total Coils: 10.000

Sugg. Max. Deflection: 0.490 (in)
Sugg. Max. Load: 2.300 (lbs)

7. All Drawing Dimensions are in Inches [mm]