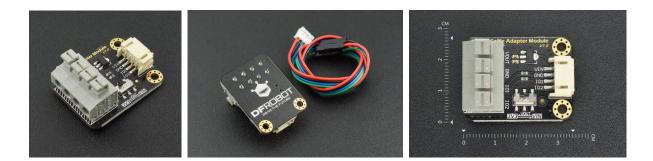

# Gravity 4Pin Sensor Adapter SKU:FIT0511

## **INTRODUCTION**

This is Gravity 4Pin sensor adapter which is special designed for 4Pin sensor. We have optimized its connection interface to make it compatible with gravity interface. And the press type terminal will provide you a good experience for the wire connection, press and connect.

The adapter has two kinds of power supply, 3.3V and 5V power switch, easy to use and good compatibility

### SHIPPING LIST

- Gravity 4Pin Sensor Adapter x1
- Gravity 4Pin IIC/I2C/UART Sensor Cable x1

https://www.dfrobot.com/product-1621.html 9-19-17