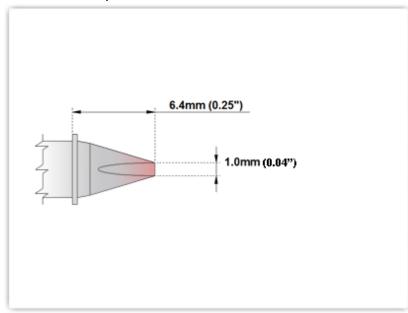

## **Technical Specifications**

ETM60CH179

Chisel 30° 1.0mm (0.04")

Tip Style: Chisel 30°

Tip Width: 1.00mm (0.04")

Tip Length: 6.40mm (0.25")

60 Type Cartridge<sup>1</sup>: 325°C - 358°C

RoHS Compliant<sup>2</sup> / Lead Free: YES