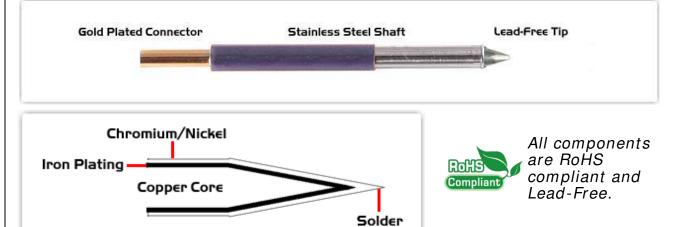

## Material Composition

<sup>1</sup> Easy Braid Co. tip cartridges will typically idle within a temperature range of +/-1.1°C. However, there is variation in idle temperature across tip geometries within an individual temperature series. Easy Braid Co. offers a wide variety of tip geometries from 0.25mm fine point tip to 5mm chisel. The length and geometry of a tip will have an influence on the tip idle temperature. To accurately measure idle temperature it will depend greatly on the measurement method, technique and equipment used. Two different methods or the use of alternative equipment will produce different test results.