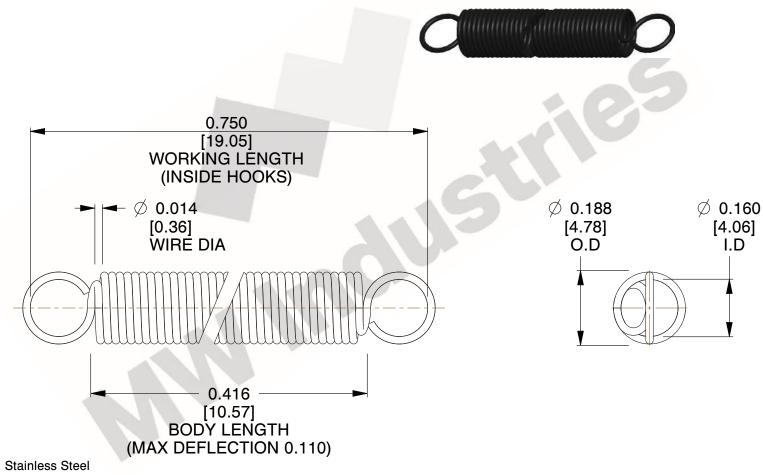

NOTES:

1. Material: Stainless Steel

2. Finish:

3. Sugg Max. Load: 0.550 (lbs) 4. Sugg Max. Deflection: 0.110 (in)

5. All Drawing Dimensions are in Inches [mm]

6. Coi

This file and any associated information and specifications are provided for reference and evaluation purposes only, and is subject to change without notice. MW Industries makes no representations, warranties or guarantees as to the appropriateness, accuracy, completeness, or suitability for any purpose, of the file, information or specifications. You are solely responsible for the use of the file, information or specifications.

> SCALE 3.000

COMPONENT **SPRINGS** UNIT **ZZ3-11** INCH [mm] SHEET **EXTENSION SPRINGS** 1 of 1