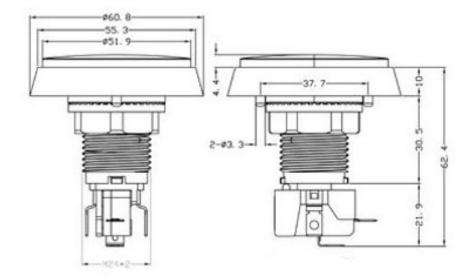

## Technical Details

- o 12mm / .5" height when pressed
- o 15.2mm / .6" height when not pressed
- o 52.5mm / 2.1" long stem with switch installed