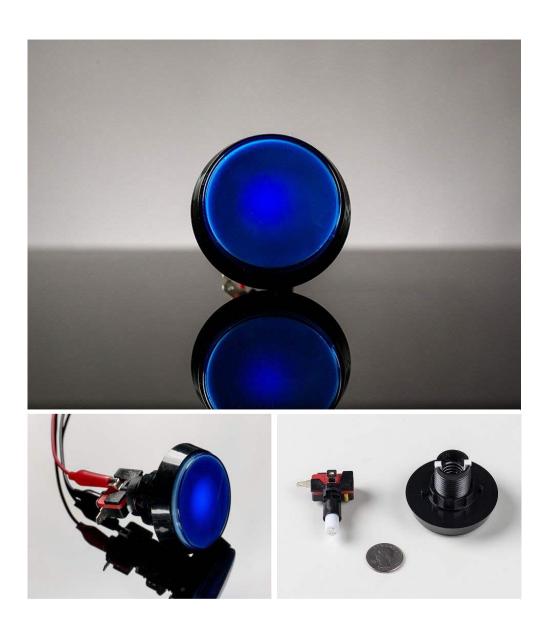

## . Description

BAM! This 60mm diameter arcade button is large and inviting and ready for all sorts of pressing and pushing. We've seen these on some games of skill in arcades, they're easy to mount on nearly any kind of enclosure. They're not waterproof or weatherproof, so best used indoors.

This button has a flat blue plastic cover with a black retaining ring around it. There's an optional LED included that will light up the button. The LED has a built in resistor so you can run it up to 12V but given the shallow depth of the button, it doesn't illuminate the entire button face evenly. The button activates a common arcade microswitch (included), the switch contacts are normally open. When the button is pressed, the contacts close.