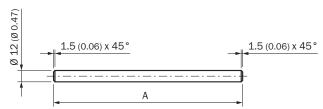

## Dimensional drawing (Dimensions in mm (inch))

- ① BEF-MS12G-(N)A: A = 200 mm ② BEF-MS12G-(N)B: A = 300 mm