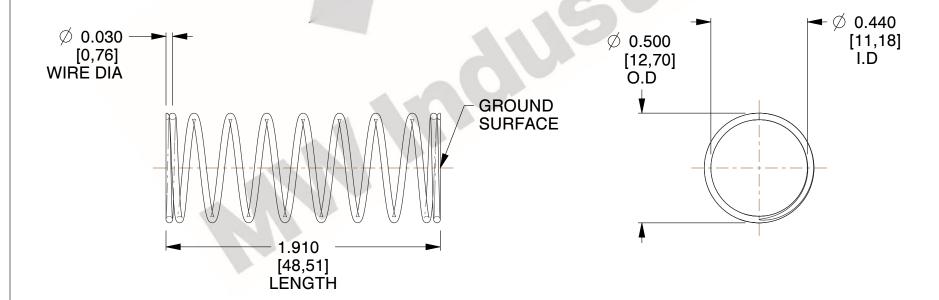

## **NOTES:**

1. Material: Stainless Steel

2. Finish: Glod Irridite

3. Ends: Closed and Ground

4. Total Coils: 10.000

5. Sugg. Max. Deflection: 0.450 (in) 6. Sugg. Max. Load : 2.300 (lbs)

7. All Drawing Dimensions are in Inches [mm]

SCALE

2.286

11772 **COMPRESSION SPRINGS** 

UNIT INCH [mm]

**SPRINGS** 

COMPONENT

SHEET 1 of 1