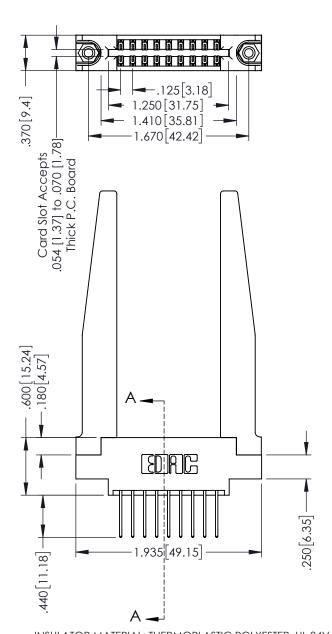

INSULATOR MATERIAL: THERMOPLASTIC POLYESTER, UL 94V-0 CONTACT MATERIAL; COPPER, NICKEL, TIN ALLOY CA-725 CONTACT PLATING: GOLD ON THE MATING AREA, TIN-LEAD ON THE CONTACT TAILS, NICKEL UNDERPLATE THIS IS A C.A.D. GENERATED DRAWING
DO NOT MAKE MANUAL REVISIONS TO MASTER

## 346/396 SERIES CARD EDGE CONNECTOR PART NUMBER: 396-018-522-878

SDRG-

TORONTO, ONTARIO CANADA

YOUR CONNECTION TO QUALITY & SERVICE

THESE DRAWINGS AND SPECIFICATIONS ARE THE PROPERTY OF EDAC INC.,AND SHALL NOT BE REPRODUCED,OR COPEL OR USED AS THE BASIS FOR THE MANUFACTURE OR SALE OF APPARATUS WITHOUT WRITTEN PERMISSION.

| ACAD REFERENCE N | 0. 346-ENG-MASTER |
|------------------|-------------------|
| DRAWN: J.LEE     | DATE: APR. 22/09  |
| CHECKED:         | DATE:             |
| SCALE: 1:1       | SHEET 1 OF 2      |
| DRAWING NUMBER   | ISSUE             |