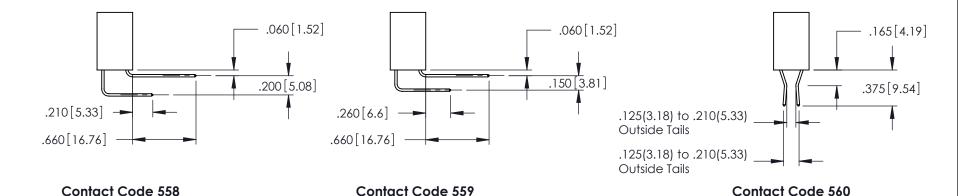

**SECTION A-A** 

346-ENG-MASTER

1

**Contact Code 555** 

**Contact Code 556** 

INSULATOR MATERIAL: THERMOPLASTIC POLYESTER, UL 94V-0 CONTACT MATERIAL; COPPER, NICKEL, TIN ALLOY CA-725

CONTACT PLATING: GOLD ON THE MATING AREA, TIN-LEAD ON THE CONTACT TAILS, NICKEL UNDERPLATE

## 346/396 SERIES CARD EDGE CONNECTOR CONTACT CODE 555,556,558,559,560 DIMENSIONS

YOUR CONNECTION TO QUALITY & SERVICE

|   | ACAD REFERENCE NO. 346-ENG-MASTER |                  |
|---|-----------------------------------|------------------|
|   | DRAWN: J.LEE                      | DATE: APR. 22/09 |
|   | CHECKED:                          | DATE:            |
|   | SCALE: 1:1                        | SHEET 2 OF 2     |
| D | DRAWING NUMBER                    | ISSUE            |