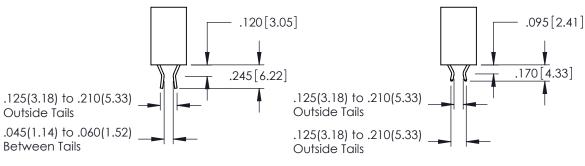

**SECTION A-A** 

346-ENG-MASTER

1

**Contact Code 555** 

**Contact Code 556** 

INSULATOR MATERIAL: THERMOPLASTIC POLYESTER, UL 94V-0 CONTACT MATERIAL; COPPER, NICKEL, TIN ALLOY CA-725

CONTACT PLATING: GOLD ON THE MATING AREA, TIN-LEAD ON THE CONTACT TAILS, NICKEL UNDERPLATE

## 346/396 SERIES CARD EDGE CONNECTOR CONTACT CODE 555,556,558,559,560 DIMENSIONS

YOUR CONNECTION TO QUALITY & SERVICE

|   | ACAD REFERENCE NO. 346-ENG-MASTER |                  |
|---|-----------------------------------|------------------|
|   | DRAWN: J.LEE                      | DATE: APR. 22/09 |
|   | CHECKED:                          | DATE:            |
|   | SCALE: 1:1                        | SHEET 2 OF 2     |
| D | DRAWING NUMBER                    | ISSUE            |