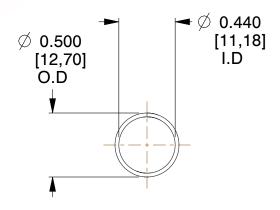

## **NOTES:**

1. Material: Music Wire 2. Finish: Glod Irridite

3. Ends: Closed

4. Total Coils: 10.000

5. Sugg. Max. Deflection: 1.800 (in) 6. Sugg. Max. Load: 2.300 (lbs)

7. All Drawing Dimensions are in Inches [mm]