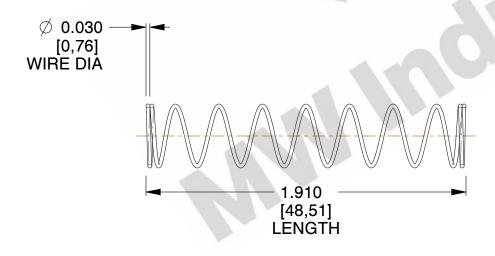

## **NOTES:**

1. Material: Music Wire 2. Finish: Glod Irridite

3. Ends: Closed

4. Total Coils: 10.000

5. Sugg. Max. Deflection: 1.800 (in) 6. Sugg. Max. Load: 2.300 (lbs)

7. All Drawing Dimensions are in Inches [mm]