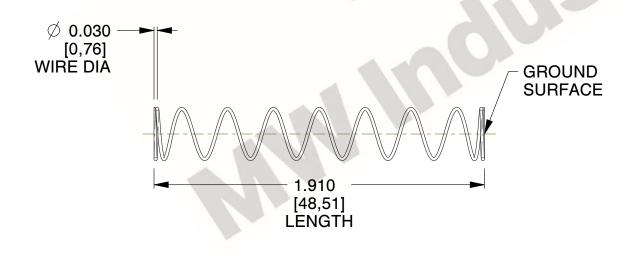

## **NOTES:**

1. Material: Spring Steel 2. Finish: Glod Irridite

3. Ends: Closed and Ground

4. Total Coils: 10.000

5. Sugg. Max. Deflection: 0.630 (in) 6. Sugg. Max. Load: 2.300 (lbs)

7. All Drawing Dimensions are in Inches [mm]