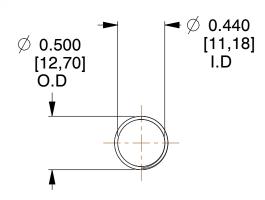

## **NOTES:**

1. Material: Spring Steel 2. Finish: Glod Irridite

3. Ends: Closed and Ground

4. Total Coils: 10.000

5. Sugg. Max. Deflection: 0.630 (in) 6. Sugg. Max. Load: 2.300 (lbs)

7. All Drawing Dimensions are in Inches [mm]