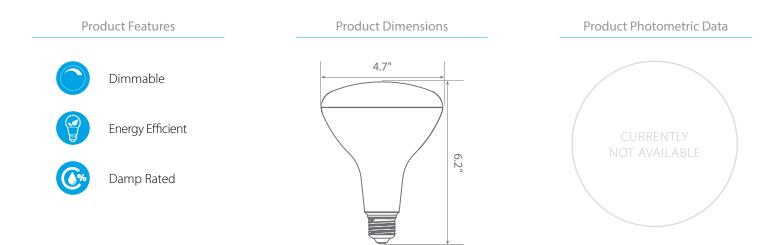

## **Product Description**

**LED** EB40-11W5040cec delivers superior brightness, valuable energy savings, long lasting performance and true color perception. This BR40 LED flood bulb is ideal for ambient lighting due to its uniform \*Bright white light (4000K) and replaces conventional 80 Watt incandescent light bulbs. Enjoy features such as: Instant on, dimming options, energy efficient, 90+CRI, and damp rated.