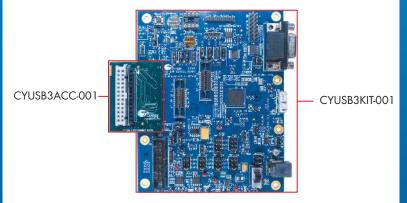

## APTINA<sup>TM</sup> IMAGE SENSOR INTERCONNECT BOARD CYUSB3ACC-001

 Connect the Aptina<sup>™</sup> Image Sensor Interconnect Board (CYUSB3ACC-001) to EZ-USB<sup>®</sup> FX3<sup>™</sup> Development Kit (CYUSB3KIT-001)