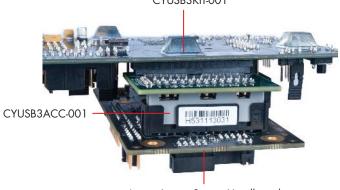

 Plug the Aptina Image Sensor Headboard into the interconnect board (CYUSB3ACC-001)
CYUSB3KIT-001

Aptina Image Sensor Headboard