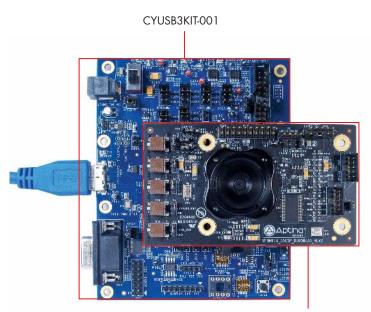

## APTINA™ IMAGE SENSOR INTERCONNECT BOARD CYUSB3ACC-001

Aptina Image Sensor Headboard

 Learn to use FX3 in applications involving image sensors with the application note AN75779 - How to Implement an Image Sensor Interface with EZ-USB FX3 in a USB Video Class (UVC) Framework available at http://www.cypress.com/go/AN75779