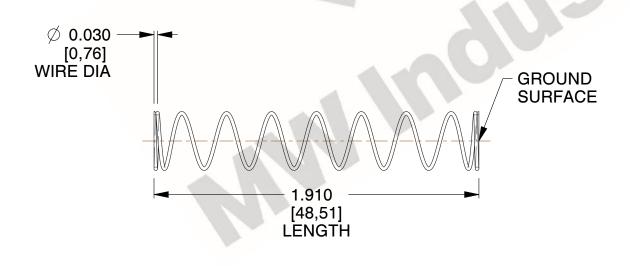

## **NOTES:**

1. Material : Spring Steel 2. Finish : Glod Irridite

3. Ends : Closed and Ground

4. Total Coils: 10.000

Sugg. Max. Deflection: 1.200 (in)
 Sugg. Max. Load: 2.300 (lbs)

7. All Drawing Dimensions are in Inches [mm]

1.231

SCALE

11772

COMPONENT

COMPRESSION SPRINGS

UNIT
INCH [mm]
SHEET

**SPRINGS** 

1 of 1