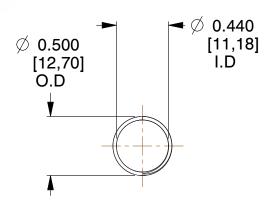

## **NOTES:**

1. Material : Spring Steel 2. Finish : Glod Irridite

3. Ends : Closed and Ground

4. Total Coils: 10.000

Sugg. Max. Deflection: 1.200 (in)
 Sugg. Max. Load: 2.300 (lbs)

7. All Drawing Dimensions are in Inches [mm]

1.231

SCALE

11772

COMPONENT

COMPRESSION SPRINGS

UNIT
INCH [mm]
SHEET

**SPRINGS** 

1 of 1