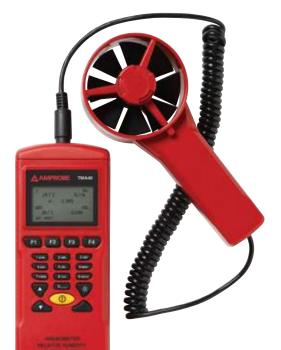

# **TMA40 Datalogging Anemometer**

The Amprobe TMA40 provides three measurements in one: Air Velocity or volume, Relative Humidity and Temperature. With three ways to view your measurement results. Choose between single point measurement, multiple points up to 99, or the added feature of data logging up to 2400 data points. User sets the measurement interval time from 1 to 200 seconds. The TMA40 has a flexible cord to position vane where you need to measure. For accurate CFM results, the user simply inputs the area of the air source. TMA40 ships with RS232 interface cable, Software CD, hard carrying case and user manual.

- Three measurements in one meter
- Air velocity (FPM) or air volume (CFM), RH, Temperature
- Large digital display with Backlight
- Flexible measurement vane for accessing difficult areas
- RS232 Output for data result usage
- Measure multiple points up to 99
- Data Logging of Measurements, 2400 data points
- Set display results for Metric or English

## **TMA40 Airflow Anemometer**