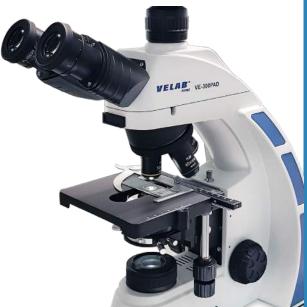

# VE-300PAD

# Digital Microscope with integrate tablet

#### **MICROSCOPE**

#### **EYEPIECES**

PL10X/20 mm with rubber eyecups and  $\pm 5$  mm diopter adjustment in both eyepieces.

#### HFAD

Trinocular Siedentopf type,  $30^{\circ}$  inclined with interpupillary distance adjustment between 50 - 75 mm / 1.96"- 2.95".

#### NOSEPIECE

 $\label{eq:Quadruple} Quadruple \, no sepiece \, with \, anti-slip \, ring \, and \, click-stops, \, mounted \, on \, high-tension \, \, ball \, bearings.$ 

#### **OBJECTIVES**

4X, 10X, 40X (S) and 100X (S) (oil), infinity corrected plan achromatic optics and color ring for easy identification.

#### **STAND**

Stative, robust and reinforced with epoxy paint finish.

#### **STAGE**

Double plate with X-Y coaxial movement, 5.51" x 5.19", vernier, millimeter scale (3.46" x 2.36"), clamp and height adjustment with stop.

#### CONDENSER

Abbe, N.A. 1.25, with height adjustment . Equipped with an adapter for optional configurations (not included).

#### **DIAPHRAGM**

Iris with filter holder.

#### **FOCUSING**

Coarse and fine anti-slip control knob with tension adjustment.

#### **ILUMINATION**

Kohler 3W LED with intensity control and field diaphragm in the lamp.