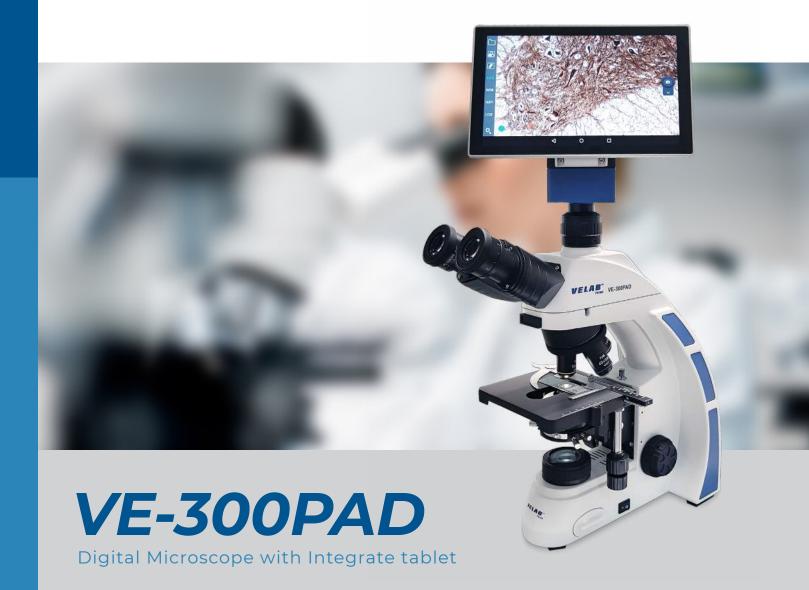

# VELAB

Biological microscope designed for professional use. Used to identifying and analyzing substances and biological cultures in microbiology, biology, medicine and pathology. Ideal for research, higher education and routine clinical laboratory work. Equipped with the VESCOPEPAD 300 tablet, Android tablet. Includes 10.1 touch screen andthe VELAB camera application for editing images.

# VE-300PAD

# Digital Microscope with integrate tablet