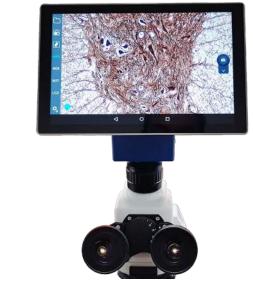

#### **OBJECTIVES**

4X, 10X, 40X (S) and 100X (S) (oil), infinity corrected plan achromatic optics and color ring for easy identification.

#### **STAGE**

Double plate with X-Y coaxial movement, 5.51" x 5.19", vernier, millimeter scale (3.46" x 2.36"), clamp and height adjustment with stop.

#### CONDENSER

Abbe, N.A. 1.25, with height adjustment . Equipped with an adapter for optional configurations (not included).