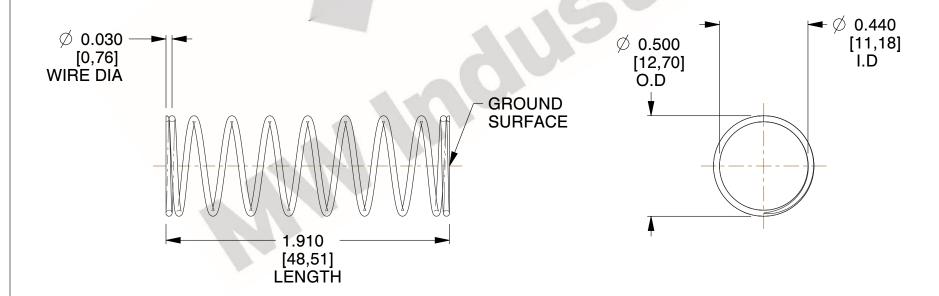

## **NOTES:**

1. Material: Spring Steel 2. Finish: Glod Irridite

3. Ends: Closed and Ground

4. Total Coils: 10.000

5. Sugg. Max. Deflection: 1.200 (in) 6. Sugg. Max. Load: 2.300 (lbs)

7. All Drawing Dimensions are in Inches [mm]

SCALE

2.094

COMPONENT

11772

**COMPRESSION SPRINGS** 

UNIT

**SPRINGS** 

INCH [mm]