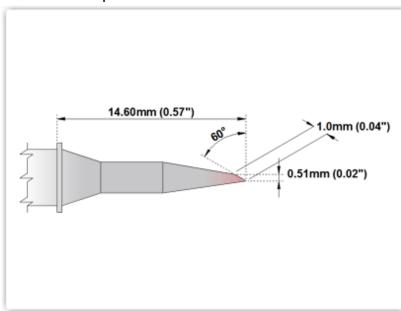

## **Technical Specifications**

ETM70LR400

Bevel 60° Long Reach 1.0mm

(0.04")

Tip Style: Bevel 60°

Tip Width: 1.00mm (0.04")

Tip Length: 14.60mm (0.57")

70 Type Cartridge<sup>1</sup>: 350°C - 398°C