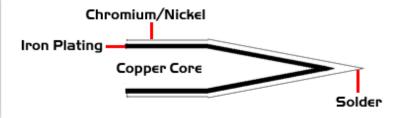

## Material Composition

<sup>1</sup> Easy Braid Co. tip cartridges will typically idle within a temperature range of +/-1.1°C. However, there is variation in idle temperature across tip geometries within an individual temperature series. Easy Braid Co. offers a wide variety of tip geometries from 0.25mm fine point tip to 5mm chisel. The length and geometry of a tip will have an influence on the tip idle temperature. To accurately measure idle temperature it will depend greatly on the measurement method, technique and equipment used. Two different methods or the use of alternative equipment will produce different test results.