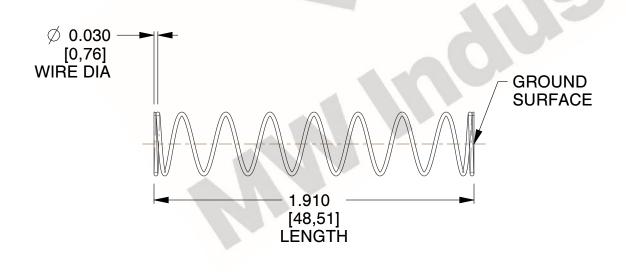

## **NOTES:**

1. Material : Spring Steel

2. Finish: Glod Irridite

3. Ends: Closed and Ground

4. Total Coils: 10.000

Sugg. Max. Deflection: 1.700 (in)
Sugg. Max. Load: 2.300 (lbs)

7. All Drawing Dimensions are in Inches [mm]