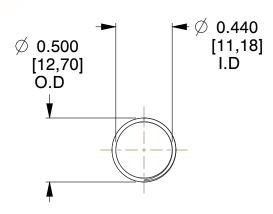

## **NOTES:**

1. Material : Spring Steel

2. Finish: Glod Irridite

3. Ends: Closed and Ground

4. Total Coils: 10.000

Sugg. Max. Deflection: 1.700 (in)
Sugg. Max. Load: 2.300 (lbs)

7. All Drawing Dimensions are in Inches [mm]