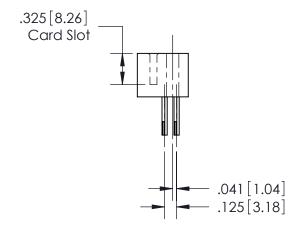

See Accompanying Pages for:Features and Specifications

408/424 Series High Reliability Interlock Connector PART NUMBER: 408-035-503-112

YOUR CONNECTION TO QUALITY & SERVICE

**EDAC INC** TORONTO, ONTARIO CANADA