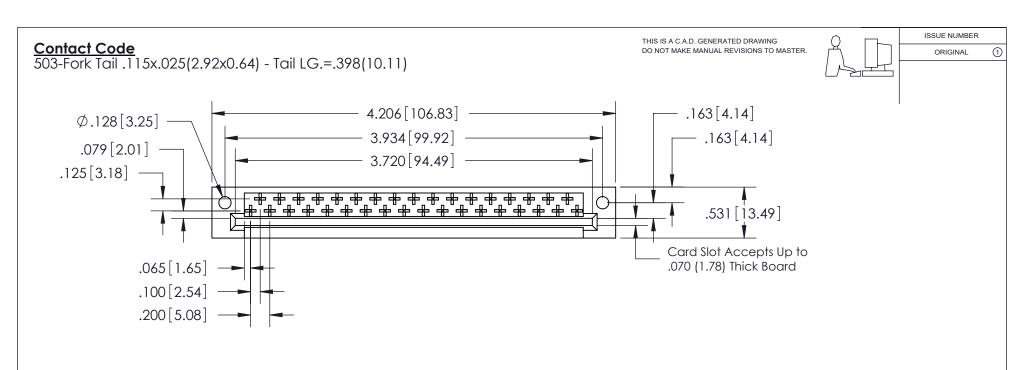

See Accompanying Pages for:Features and Specifications

408/424 Series High Reliability Interlock Connector PART NUMBER: 408-035-503-112

YOUR CONNECTION TO QUALITY & SERVICE

**EDAC INC** TORONTO, ONTARIO CANADA