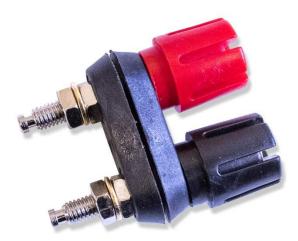

## BU-P6883

(Dual 5-Way Binding Post)

- The BU-P6883 is a dual binding post with a standard spacer. The posts are spaced at 0.75" (19mm). Accepts wire up to 12 AWG in through hole, and accepts standard, unshrouded 4mm banana plugs.
- Overall length 1.8" (46mm), overall width 1.4" (36mm), overall height 0.65" (16.5mm)
- Material: Posts Nickel-plated brass Knobs, Spacers Nylon
- Mounting:
  - Mount thru panels up to 0.25" (6.35mm) thick. Recommended panel cutout is 2X Ø0.465" (11.8mm) holes spaced 0.75" (19.05mm) apart center-to-center.
  - Rating: Current Voltage Temperature