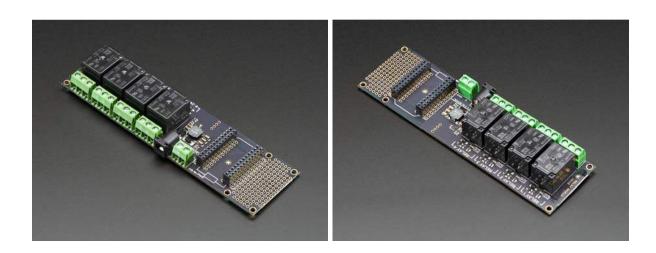

## Relay Shield for Photon PRODUCT ID: 3051

## Description

Regulate the power to a variety of electronics with this four **Relay Shield for Photon!** 

The Relay Shield allows you to control any normal outlet or high voltage product from anywhere. The shield comes with four relays that are rated at a max of 220V @10Amp allowing you to control any electric appliance rated at under 2000 Watts.

## Technical Details

- o Operating voltage: 7 to 15V DC
- O Current consumption: 150mA min to 290mA (at 9V DC)
- o Relay Max Voltage: 250V AC
- o Relay Max Current: 10Amp at 125V AC
- o Compatible with both the Core and the Photon.
- o Dimensions: 152.7mm x 46mm x 18.2mm / 6" x 1.8" x 0.7"
- o Weight: 82.