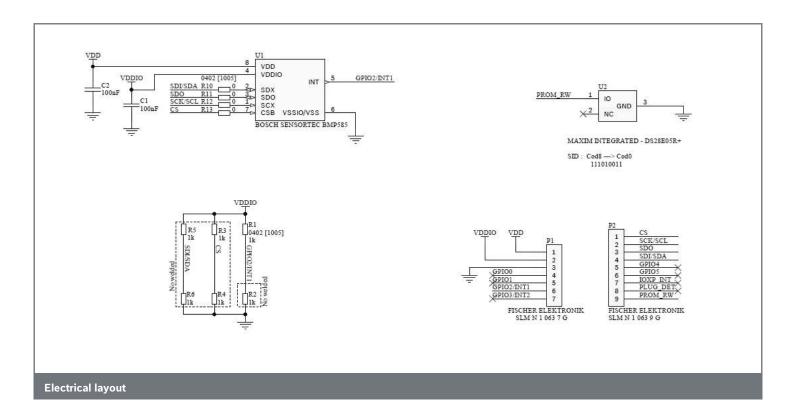

## 2 Designator P1 shuttle board connector

| Pin | Pin name   | Description        |
|-----|------------|--------------------|
| 1   | VDD        | Power supply       |
| 2   | VDDIO      | Power supply       |
| 3   | GND        | Ground             |
| 4   | GPIO0      | NC (Not Connected) |
| 5   | GPIO1      | NC                 |
| 6   | GPIO2/INT1 | Interrupt pin 1    |
| 7   | GPIO3/INT2 | NC                 |

## 3 Designator P2 shuttle board connector

| Pin | Pin name | Description                                                         |
|-----|----------|---------------------------------------------------------------------|
| 1   | CS       | Chip selection pin of SPI bus                                       |
| 2   | SCK/SCL  | Clock pin of both SPI and I2C bus                                   |
| 3   | SDO      | Master-input-slave-output data pin of SPI bus                       |
| 4   | SDI/SDA  | Master-output-slave-input data pin of SPI bus / data pin of I2C bus |
| 5   | GPIO4    | NC                                                                  |
| 6   | GPIO5    | NC                                                                  |
| 7   | GPIO6    | NC                                                                  |
| 8   | GPIO7    | NC                                                                  |
| 9   | PROM_RW  | Connect to EEPROM                                                   |