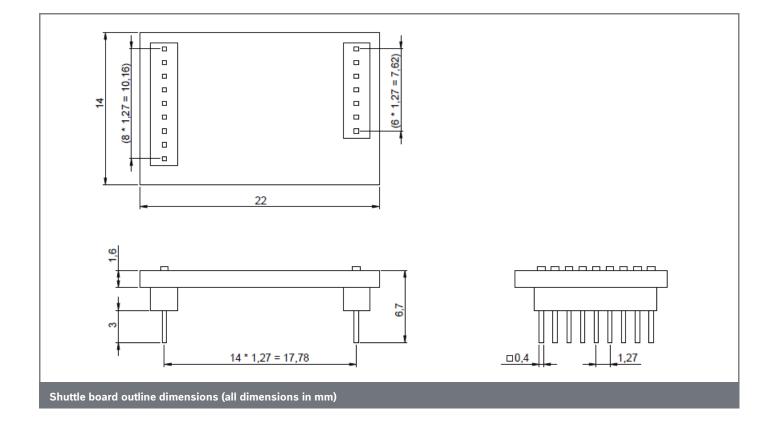

## 1 General description

The Bosch Sensortec BMP585 shuttle board 3.0 is a PCB with the pressure and temperature sensor BMP585 mounted on it. In combination with the application board 3.0, the shuttle board can be used to evaluate various functionalities provided on BMP585. The shuttle board allows easy access to the sensor pins via a simple socket and can be directly plugged into the Bosch Sensortec's application board 3.0.