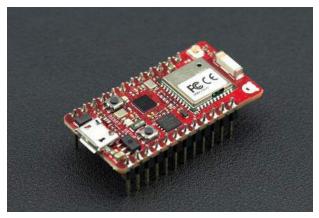

## RedBear Duo IOT Board (Wi-Fi & BLE)

SKU:DFR0475

The RedBear Duo is a thumb-size development board made to simplify the building process of Internet of Things (IoT) products. Everything you need is built into the Duo. It contains WiFi, BLE and Cloud, all in a compact form factor that makes it ideal for your first prototype, a finished product, and everything in between.

Integrated chip antenna with the option to connect external antenna

18 GPIO pins

RGB status LED

Small single-sided PCB for easy mounting on other PCB boards

Dimensions: 40 x 20 x13 mm