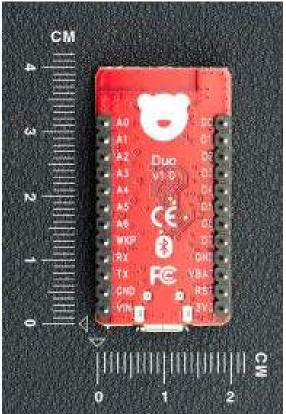

## **SPECIFICATION**

STMicroelectronics STM32F205 ARM Cortex-M3 @ 120MHz, 128 KB SRAM and 1MB Flash

Broadcom BCM43438 Wi-Fi 802.11n (2.4GHz only) + Bluetooth 4.1 (Dual Mode) combo chip

On-board 16 Mbit (2 MB) SPI Flash

Integrated chip antenna with the option to connect external antenna

18 GPIO pins

RGB status LED

Small single-sided PCB for easy mounting on other PCB boards

Dimensions: 40 x 20 x13 mm