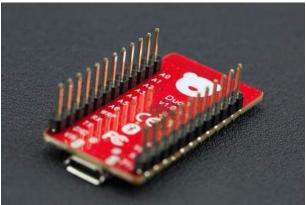

Integrated chip antenna with the option to connect external antenna

18 GPIO pins

RGB status LED

Small single-sided PCB for easy mounting on other PCB boards

Dimensions: 40 x 20 x13 mm