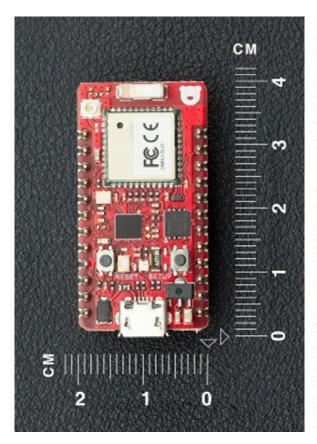

Integrated chip antenna with the option to connect external antenna

18 GPIO pins

RGB status LED

Small single-sided PCB for easy mounting on other PCB boards

Dimensions: 40 x 20 x13 mm