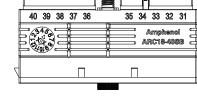

TITLE:

40 POS, PLUG, SOCKET, ARC SERIES, KEYED, RD SEAL, BLACK

DWG NO:

ARC18-40SXR-P013 VARIANTS

ARC18-40SCR-P013 DRC18-40SCE-P013

PART NUMBER

| ARC18-40SXR-P013 VARIANT |                  |  |
|--------------------------|------------------|--|
| PART NUMBER              | REF              |  |
| ARC18-40SDR-P013         | DRC18-40SDE-P013 |  |