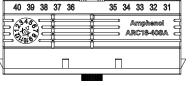

TITLE:

40 POS, PLUG, SOCKET, ARC SERIES, KEYED, RD SEAL, BLACK

DWG NO:

ARC18-40SXR-P013 VARIANTS

ARC18-40SCR-P013 DRC18-40SCE-P013

PART NUMBER

| ARC18-40SXR-P013 VARIANT |                  |  |
|--------------------------|------------------|--|
| PART NUMBER              | REF              |  |
| ARC18-40SDR-P013         | DRC18-40SDE-P013 |  |