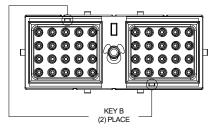

TITLE:

40 POS, PLUG, SOCKET, ARC SERIES, KEYED, RD SEAL, BLACK

DWG NO:

ARC18-40SXR-P013 VARIANTS

ARC18-40SCR-P013 DRC18-40SCE-P013

PART NUMBER

| ARC18-40SXR-P013 VARIANT |                  |  |
|--------------------------|------------------|--|
| PART NUMBER              | REF              |  |
| ARC18-40SDR-P013         | DRC18-40SDE-P013 |  |