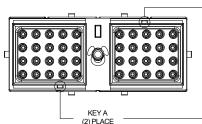

TITLE:

40 POS, PLUG, SOCKET, ARC SERIES, KEYED, RD SEAL, BLACK

DWG NO:

ARC18-40SXR-P013 VARIANTS

ARC18-40SCR-P013 DRC18-40SCE-P013

PART NUMBER

| ARC18-40SXR-P013 VARIANT |                  |  |
|--------------------------|------------------|--|
| PART NUMBER              | REF              |  |
| ARC18-40SDR-P013         | DRC18-40SDE-P013 |  |