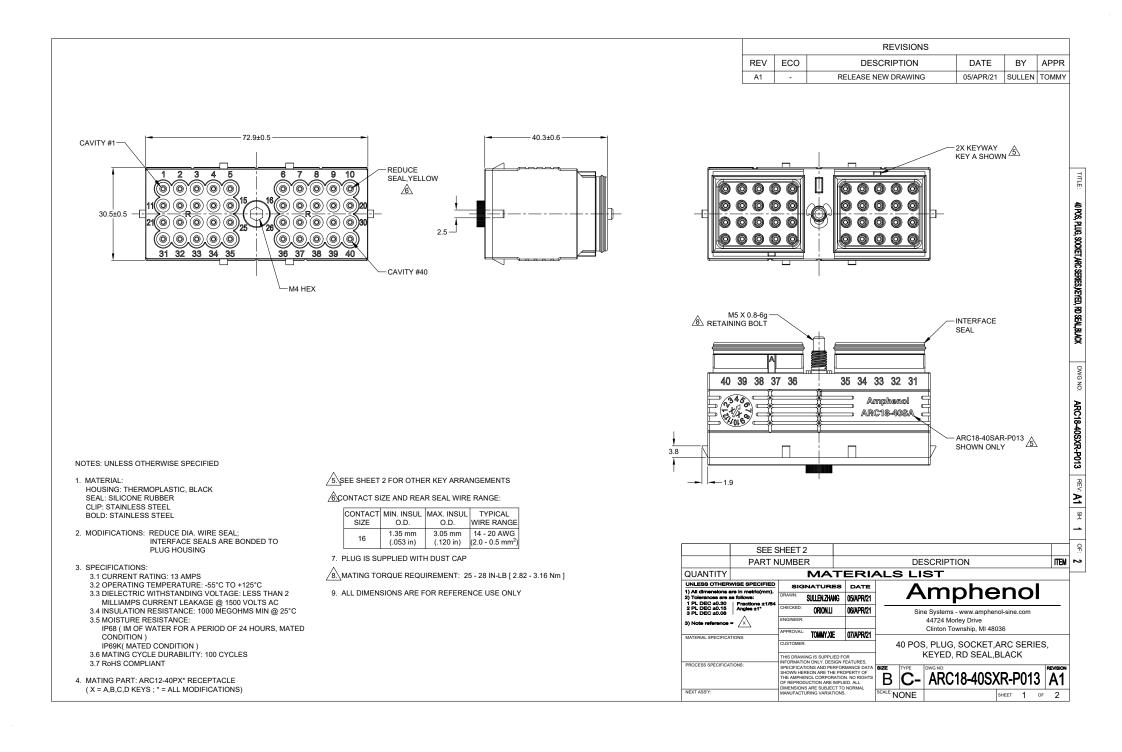

TITLE:

40 POS, PLUG, SOCKET, ARC SERIES, KEYED, RD SEAL, BLACK

DWG NO:

ARC18-40SXR-P013 VARIANTS

ARC18-40SCR-P013 DRC18-40SCE-P013

PART NUMBER

| ARC18-40SXR-P013 VARIANT |                  |  |
|--------------------------|------------------|--|
| PART NUMBER              | REF              |  |
| ARC18-40SDR-P013         | DRC18-40SDE-P013 |  |