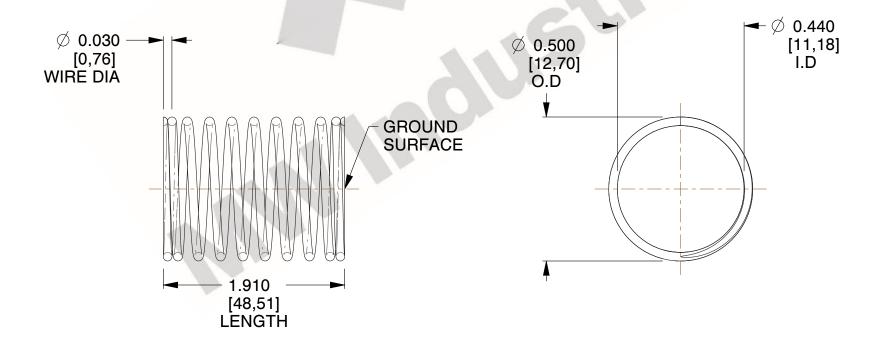

## **NOTES:**

1. Material: Music Wire 2. Finish: Glod Irridite

3. Ends: Closed and Ground

4. Total Coils: 10.000

5. Sugg. Max. Deflection: 0.410 (in) 6. Sugg. Max. Load : 2.300 (lbs)

7. All Drawing Dimensions are in Inches [mm]