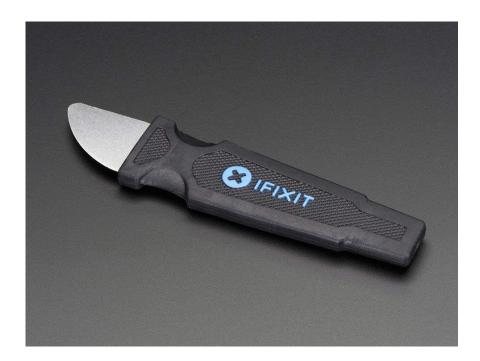

## . Description

The all-mighty **Jimmy** from IFixIt is the best way out from an iRock and an iHardPlace. Slide, cut, twist, poke, slice, part, uproot, divide, lift, dissect, separate, and pry your devices to check out their insides, void your warranties, and mod your gear.

The Jimmy is a high-quality flexible steel blade that easily slips between the tightest gaps in the toughest devices. Bust through your previously unpenetrable electronics and fix it, or mod it, or open a chop-shop and disassemble it entirely. The ergonomic handle makes it easy to get in there and jimmy those gadgets open!