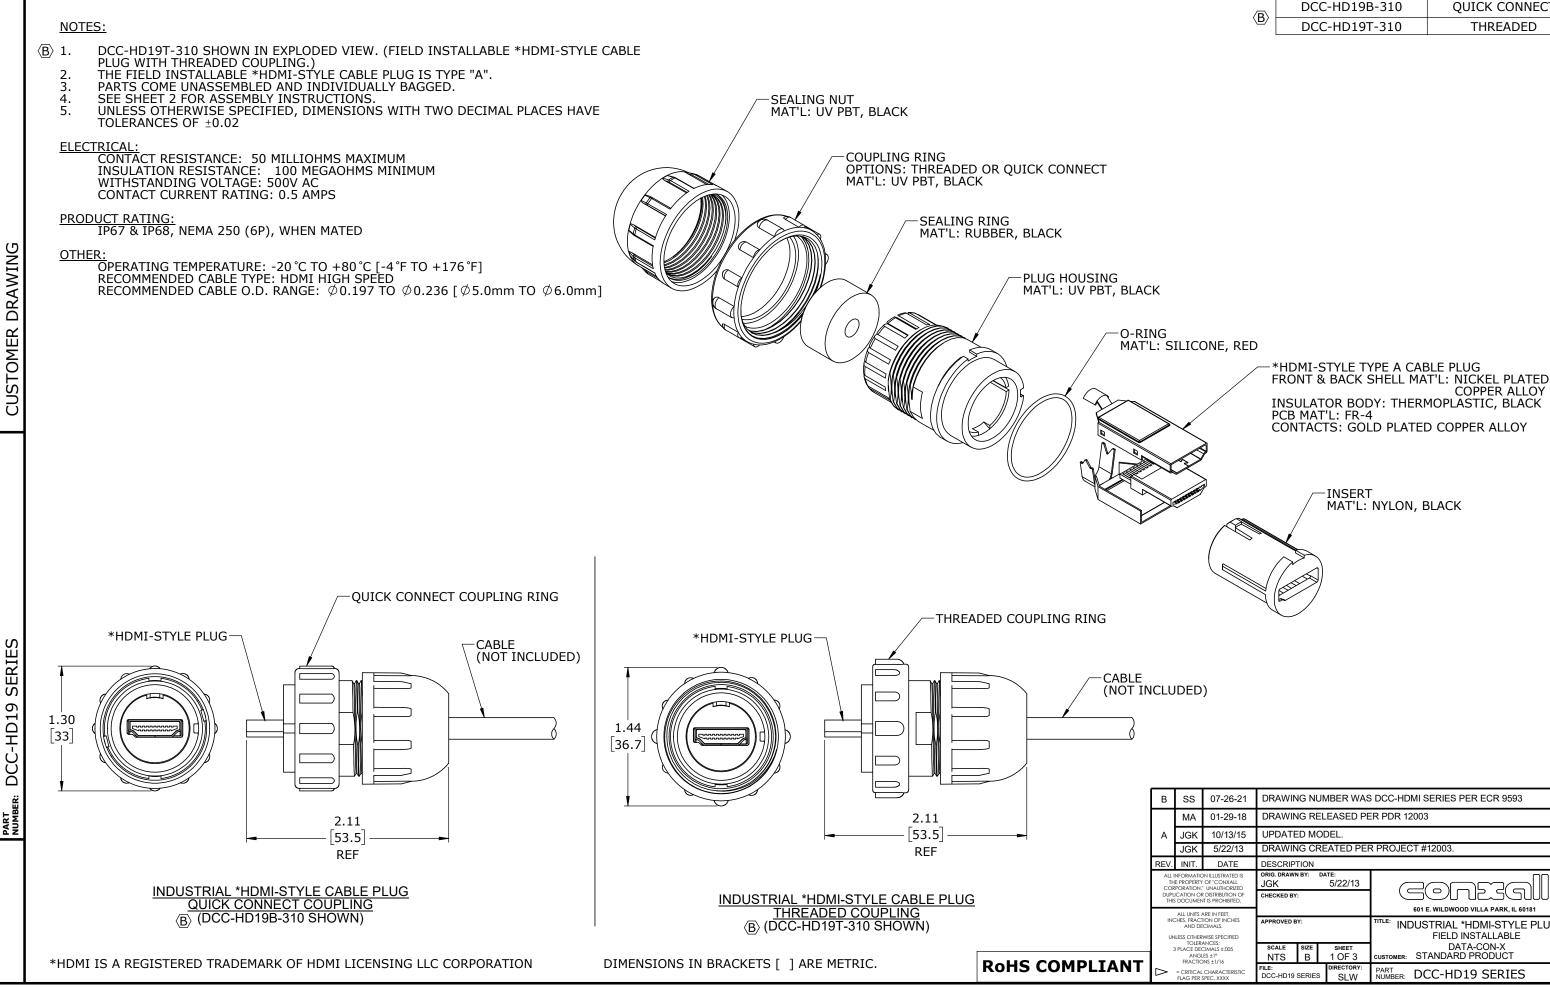

|                         | PART NUMBER   | COUPLING TYPE |  |  |
|-------------------------|---------------|---------------|--|--|
| <ul> <li>(B)</li> </ul> | DCC-HD19B-310 | QUICK CONNECT |  |  |
|                         | DCC-HD19T-310 | THREADED      |  |  |