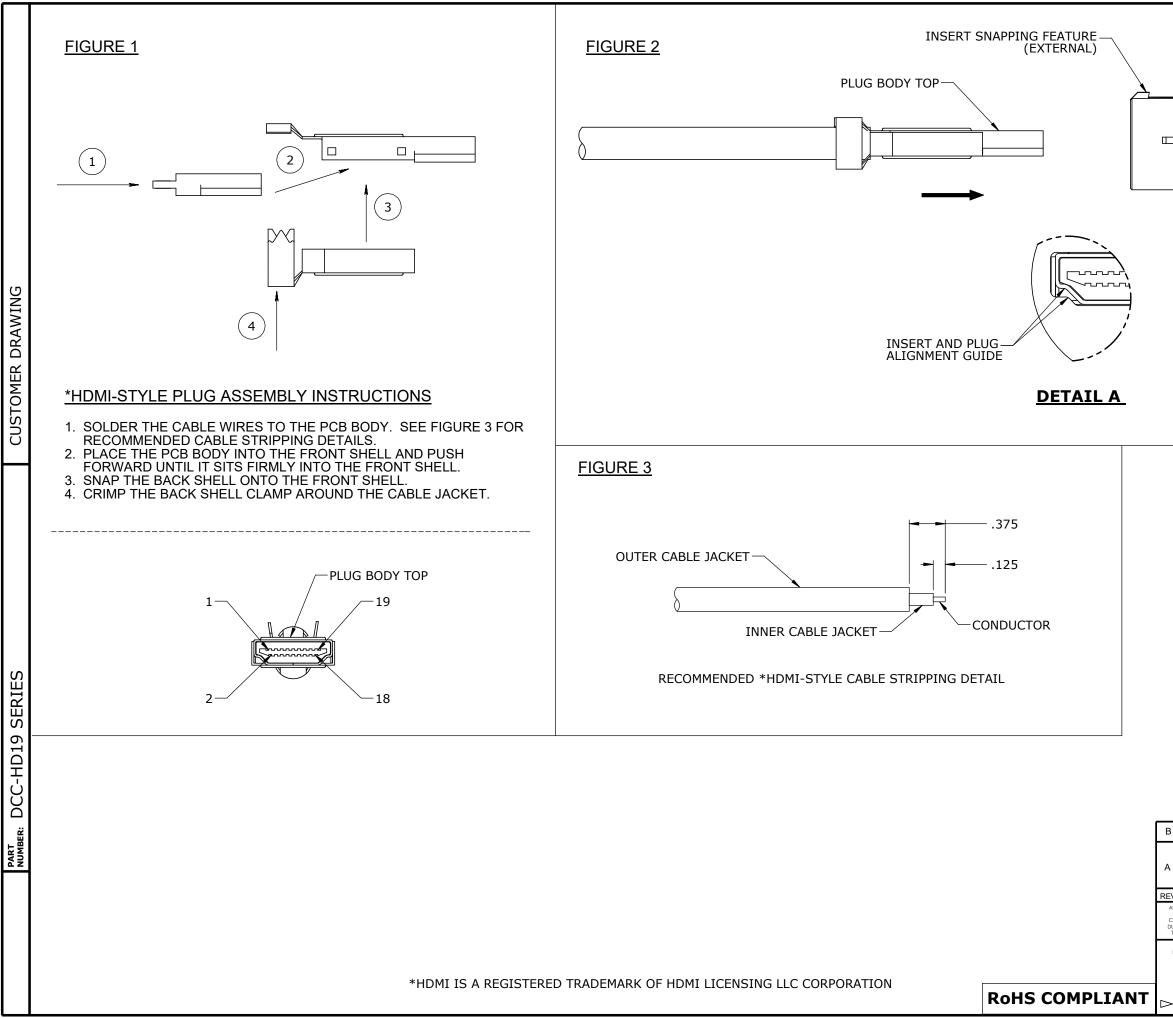

## ASSEMBLY INSTRUCTIONS:

- SLIDE THE O-RING ONTO THE FRONT END OF THE PLUG HOUSING UNTIL IT SEATS UP AGAINST THE RIDGE OF THE PLUG HOUSING.
  - HOUSING. IF NOT, IT IS INSERTED THE WRONG WAY.
- CABLE IN THE FOLLOWING ORDER: 1ST. SEALING NUT.
  - 2ND. SEALING RING.
  - 3RD. PLUG HOUSING/COUPLING RING.
- TERMINATE THE \*HDMI-STYLE PLUG TO THE CABLE. NOTE: SEE FIGURE 1 FOR \*HDMI-STYLE PLUG ASSEMBLY INSTRUCTIONS. SEE FIGURE 3 FOR RECOMMENDED STRIPPING DETAIL.
- SLIDE THE \*HDMI-STYLE PLUG INTO THE BACK END OF THE INSERT UNTIL IT SNAPS INTO PLACE. NOTE: SEE FIGURE 2 FOR INSERT AND PLUG ALIGNMENT GUIDE.
- PUSH THE SEALING RING INTO THE REAR OF THE PLUG HOUSING.
- FORCE.