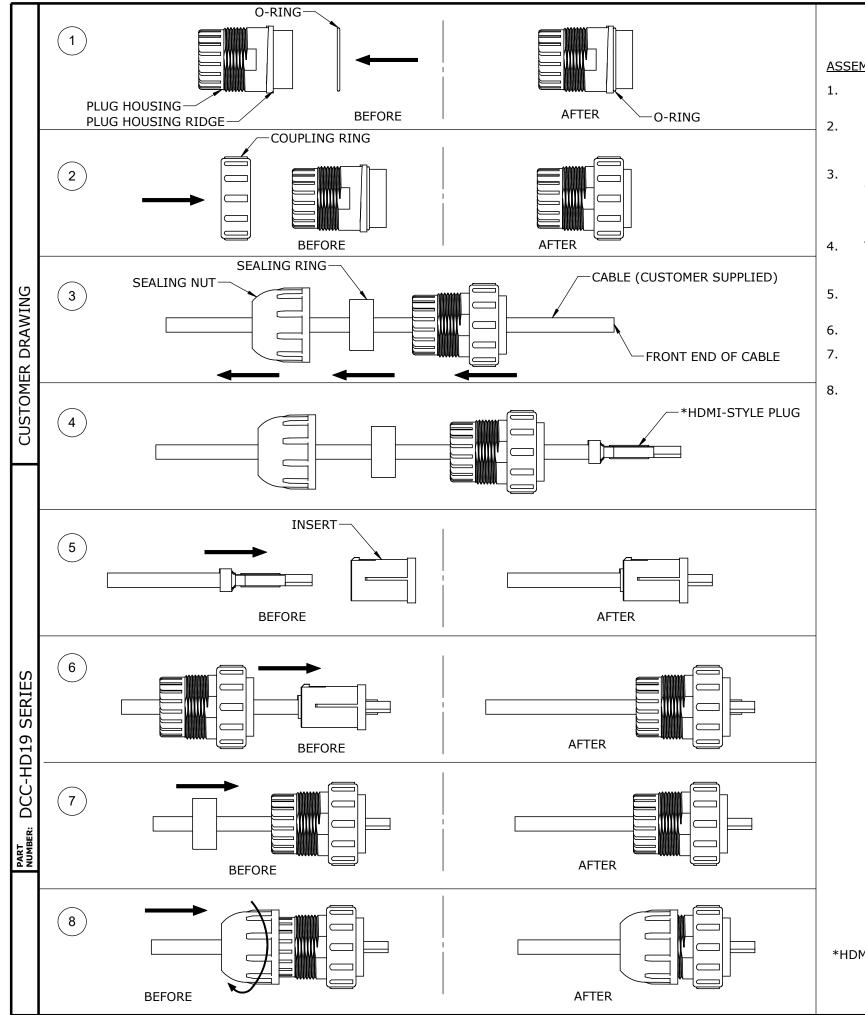

## ASSEMBLY INSTRUCTIONS:

- SLIDE THE O-RING ONTO THE FRONT END OF THE PLUG HOUSING UNTIL IT SEATS UP AGAINST THE RIDGE OF THE PLUG HOUSING.
  - HOUSING. IF NOT, IT IS INSERTED THE WRONG WAY.
- CABLE IN THE FOLLOWING ORDER: 1ST. SEALING NUT.
  - 2ND. SEALING RING.
  - 3RD. PLUG HOUSING/COUPLING RING.
- TERMINATE THE \*HDMI-STYLE PLUG TO THE CABLE. NOTE: SEE FIGURE 1 FOR \*HDMI-STYLE PLUG ASSEMBLY INSTRUCTIONS. SEE FIGURE 3 FOR RECOMMENDED STRIPPING DETAIL.
- SLIDE THE \*HDMI-STYLE PLUG INTO THE BACK END OF THE INSERT UNTIL IT SNAPS INTO PLACE. NOTE: SEE FIGURE 2 FOR INSERT AND PLUG ALIGNMENT GUIDE.
- PUSH THE SEALING RING INTO THE REAR OF THE PLUG HOUSING.
- FORCE.

## **RoHS COMPLIANT**

SLIDE THE COUPLING RING OVER THE PLUG HOUSING. NOTE: MAKE SURE THE FRONT OF THE COUPLING RING CAN SLIDE PAST THE RIDGE ON THE PLUG

SLIDE THE SEALING NUT, SEALING RING, AND PLUG HOUSING/COUPLING RING OVER THE FRONT END OF THE

SLIDE THE INSERT/\*HDMI-STYLE PLUG INTO THE FRONT END OF THE PLUG HOUSING UNTIL IT SNAPS INTO PLACE.

NOTE: NO PART OF THE SEALING RING SHOULD EXTEND PAST THE REAR OF THE PLUG HOUSING.

SCREW THE SEALING NUT ONTO THE PLUG HOUSING. THE RECOMMENDED TIGHTENING TORQUE IS 10-12 IN-LBS NOTE: MAKE SURE THAT THE SEALING RING SQUEEZES TIGHTLY AROUND THE CABLE O.D.