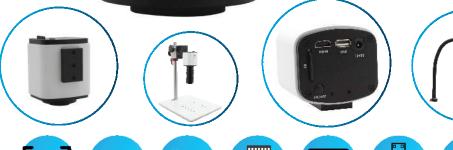

Optical

SPZHT135

Stereo Zoom Trinocular Microscope
On Ultra Glide Boom Stand, FOI W/ Mighty Cam Pro

High definition 1080P auto focus inspection system with a 22" monitor offering superb image quality at 60 frames per second. You can operate this system with or without a PC. Without a PC camera connects directly to the included HDMI monitor. View and record images and perform measurements using the included on screen tools. Images & videos can be saved to the included SD card. Connect the camera to a PC to utilize more advance features in the included software. The included Fiber Optic LED provides bright, shadow-free illumination.

### Stereo Zoom Trinocular Micrsocope SPZHT-135 On Ultra Glide Boom Stand, FOI With Mighty Cam Pro

| Olira Glide Boom Stand, FOT With Mighty Cam Fro |                                                                                                                                                                                         |
|-------------------------------------------------|-----------------------------------------------------------------------------------------------------------------------------------------------------------------------------------------|
| Item Number                                     | 26800B-373-13-PRO                                                                                                                                                                       |
| Magnification                                   | 21x-135x   71x-259x (on screen)                                                                                                                                                         |
| Resolution                                      | 2MP 1920x1080                                                                                                                                                                           |
| Frame Rate                                      | 60 fps @HDMI, 30fps @USB2.0                                                                                                                                                             |
| Video Recording                                 | 30fps @SD Card, 30 fps @PC                                                                                                                                                              |
| Outputs                                         | HDMI, USB2.0 and SD Card                                                                                                                                                                |
| PC Software                                     | Mosaic 2.1                                                                                                                                                                              |
| Package Contents                                | Mighty Cam Pro, Stereo Zoom Microscope,<br>Ultra-Glide Arm Stand, E-Arm Focus Mount,<br>Fiber Optic Illuminator 24W<br>Fiber Optic Ring Light, Ring Light Adapter<br>22" LCD HD Monitor |

# Mighty Cam Pro Auto Focus HDMI/USB/SD

Aven's Mighty Cam Pro is an all-in-one inspection auto-focus camera. This camera offers both USB and HDMI outputs for inspection from an HD monitor or your PC via the included Mosaic software. This camera features integrated measurement capabilities for measuring without a PC. This camera also features a built-in SD card port for capturing instant high resolution images with no need for a PC.