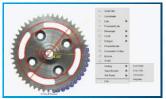

## Integrated Measurement System \*No PC Required\*

Built in on screen tools provide powerful measurement functions including freehand line, rectangle, polygon, circle, bicircle, angle, point-line distance and much more. Three different length units of millimeter, centimeter and micrometer are provided to meet various measurement requirements in different applications.

Simple calibration tool is also included.