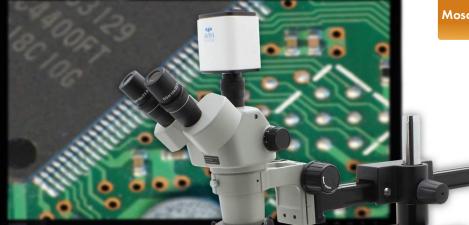

Optical

SPZHT135

Stereo Zoom Trinocular Microscope
On Ultra Glide Boom Stand, FOI W/ Mighty Cam Pro

High definition 1080P auto focus inspection system with a 22" monitor offering superb image quality at 60 frames per second. You can operate this system with or without a PC. Without a PC camera connects directly to the included HDMI monitor. View and record images and perform measurements using the included on screen tools. Images & videos can be saved to the included SD card. Connect the camera to a PC to utilize more advance features in the included software. The included Fiber Optic LED provides bright, shadow-free illumination.

### Stereo Zoom Trinocular Micrsocope SPZHT-135 On Ultra Glide Boom Stand, FOI With Mighty Cam Pro

| Olira Glide Boom Stand, FOT With Mighty Cam Fro |                                                                                                                                                                                         |
|-------------------------------------------------|-----------------------------------------------------------------------------------------------------------------------------------------------------------------------------------------|
| Item Number                                     | 26800B-373-13-PRO                                                                                                                                                                       |
| Magnification                                   | 21x-135x   71x-259x (on screen)                                                                                                                                                         |
| Resolution                                      | 2MP 1920x1080                                                                                                                                                                           |
| Frame Rate                                      | 60 fps @HDMI, 30fps @USB2.0                                                                                                                                                             |
| Video Recording                                 | 30fps @SD Card, 30 fps @PC                                                                                                                                                              |
| Outputs                                         | HDMI, USB2.0 and SD Card                                                                                                                                                                |
| PC Software                                     | Mosaic 2.1                                                                                                                                                                              |
| Package Contents                                | Mighty Cam Pro, Stereo Zoom Microscope,<br>Ultra-Glide Arm Stand, E-Arm Focus Mount,<br>Fiber Optic Illuminator 24W<br>Fiber Optic Ring Light, Ring Light Adapter<br>22" LCD HD Monitor |