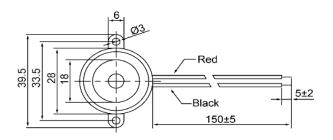

## **TOP VIEW**

## SIDE VIEW

|                       | Specifications |       | Notes                                              |                 | Revision History |                           |            |            |             |            |
|-----------------------|----------------|-------|----------------------------------------------------|-----------------|------------------|---------------------------|------------|------------|-------------|------------|
| Description           | Value          | Unit  |                                                    |                 | Version          | Description               |            |            | Date        | Approved   |
| Technology            | Piezo          |       | 1) All dimensions are in mm unless otherwise noted |                 | 1                | Released from Engineering |            |            | 10/21/2013  | J.S        |
| Resonant Frequency    | 3,500          | (Hz)  | 2) All parts meet RoHS                             |                 |                  |                           |            |            |             |            |
| Rated Voltage         | 12             | (V)   |                                                    |                 |                  |                           |            |            |             |            |
| SPL @ 10cm            | 95             | (dBA) |                                                    |                 |                  |                           |            |            |             |            |
| Tone                  | Single         |       |                                                    |                 |                  |                           |            |            |             |            |
| Mount Type            | Flange Mount   |       |                                                    |                 |                  |                           |            |            |             |            |
| Voltage Range         | 4~28           | (V)   |                                                    |                 |                  |                           |            |            |             |            |
| Max Rated Current     | 15             | (mA)  |                                                    |                 |                  |                           |            |            |             |            |
| Housing Material      | ABS            |       |                                                    |                 | Drawn by         | Date                      | Checked by | Date       | Approved by | Date       |
| Operating Temperature | -20 ~ +60      | °C    |                                                    |                 | A.B.             | 10/21/2013                | C.E.       | 10/21/2013 | J.S         | 10/21/2013 |
| Storage Temperature   | -30 ~ +70      | °C    |                                                    | Piezo Indicator | IP283512-1       |                           |            |            |             |            |
| Weight                | 15             | (g)   |                                                    | Piezo indicator | IPZ0351Z-1       |                           |            |            |             |            |