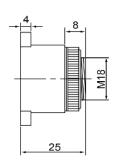

## SIDE VIEW

|                       | Specifications |       | Notes                                              |                 | Revision History |                           |            |            |             |            |
|-----------------------|----------------|-------|----------------------------------------------------|-----------------|------------------|---------------------------|------------|------------|-------------|------------|
| Description           | Value          | Unit  |                                                    |                 | Version          | Description               |            |            | Date        | Approved   |
| Technology            | Piezo          |       | 1) All dimensions are in mm unless otherwise noted |                 | 1                | Released from Engineering |            |            | 10/21/2013  | J.S        |
| Resonant Frequency    | 3,500          | (Hz)  | 2) All parts meet RoHS                             |                 |                  |                           |            |            |             |            |
| Rated Voltage         | 12             | (V)   |                                                    |                 |                  |                           |            |            |             |            |
| SPL @ 10cm            | 95             | (dBA) |                                                    |                 |                  |                           |            |            |             |            |
| Tone                  | Single         |       |                                                    |                 |                  |                           |            |            |             |            |
| Mount Type            | Flange Mount   |       |                                                    |                 |                  |                           |            |            |             |            |
| Voltage Range         | 4~28           | (V)   |                                                    |                 |                  |                           |            |            |             |            |
| Max Rated Current     | 15             | (mA)  |                                                    |                 |                  |                           |            |            |             |            |
| Housing Material      | ABS            |       |                                                    |                 | Drawn by         | Date                      | Checked by | Date       | Approved by | Date       |
| Operating Temperature | -20 ~ +60      | °C    |                                                    |                 | A.B.             | 10/21/2013                | C.E.       | 10/21/2013 | J.S         | 10/21/2013 |
| Storage Temperature   | -30 ~ +70      | °C    |                                                    | Piezo Indicator | IP283512-1       |                           |            |            |             |            |
| Weight                | 15             | (g)   |                                                    | Piezo indicator | IPZ0351Z-1       |                           |            |            |             |            |