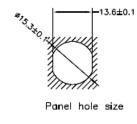

Toll Free: 800.955.2629

Phone: 330.780.2525

Fax: 330.780.2524

Din Out

- Mueller's AI-T00206 is a cable assembly that has a 5-position front mount M12 female receptacle to open end, 22 AWG, 2 meters.
- Shell size for connector: M12 (A Coding)
- Cable Material: UL 1569 22AWG Hook Up Wire
  - Overall length = 1.64' (0.5M)
- Shell: 18x18mm PG9 threaded front mount
  - Material: Nickel Plated Brass
- Rating: