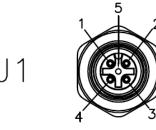

## AI-T00206

(Receptacle, M12 Front Mount, 5-Position Female Straight-Open, PG9 Threads, 22 AWG, 0.5M)

|    | Pin Out      |      |
|----|--------------|------|
| J1 | COLOR        | J2   |
| 1  | BROWN        |      |
| 2  | WHITE        | OPEN |
| 3  | BLU <b>E</b> | OFEN |
| 4  | BLACK        |      |
| 5  | GRAY         |      |