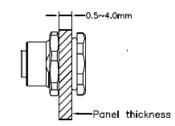

Toll Free: 800.955.2629

Phone: 330.780.2525

Fax: 330.780.2524

Din Out

- Mueller's AI-T00206 is a cable assembly that has a 5-position front mount M12 female receptacle to open end, 22 AWG, 2 meters.
- Shell size for connector: M12 (A Coding)
- Cable Material: UL 1569 22AWG Hook Up Wire
  - Overall length = 1.64' (0.5M)
- Shell: 18x18mm PG9 threaded front mount
  - Material: Nickel Plated Brass
- Rating: