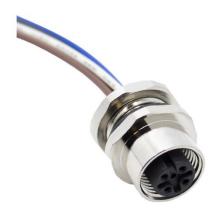

## AI-T00206

(Receptacle, M12 Front Mount, 5-Position Female Straight-Open, PG9 Threads, 22 AWG, 0.5M)

|    | Pin Out      |      |
|----|--------------|------|
| J1 | COLOR        | J2   |
| 1  | BROWN        |      |
| 2  | WHITE        | OPEN |
| 3  | BLU <b>E</b> | OFEN |
| 4  | BLACK        |      |
| 5  | GRAY         |      |

Toll Free: 800.955.2629

Phone: 330.780.2525

Fax: 330.780.2524

Din Out

- Mueller's AI-T00206 is a cable assembly that has a 5-position front mount M12 female receptacle to open end, 22 AWG, 2 meters.
- Shell size for connector: M12 (A Coding)
- Cable Material: UL 1569 22AWG Hook Up Wire
  - Overall length = 1.64' (0.5M)
- Shell: 18x18mm PG9 threaded front mount
  - Material: Nickel Plated Brass
- Rating: