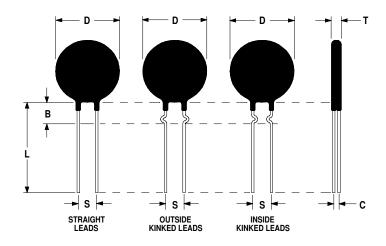

## **Mechanical Specifications:**

| D                | $15.0 \pm 1.0 \text{ mm}$  |
|------------------|----------------------------|
| T                | $7.0 \pm 0.7 \text{ mm}$   |
| Lead Diameter    | $1.0 \pm 0.1 \text{ mm}$   |
| S                | $7.8 \pm 2.0 \text{ mm}$   |
| L                | $38.0 \pm 9.0 \text{ mm}$  |
| Straight Leads   | $5.0 \pm 1.0 \text{ mm}$   |
| Coating Run Down |                            |
| В                | $6.30 \pm 0.60 \text{ mm}$ |
| С                | $6.50 \pm 0.60 \text{ mm}$ |