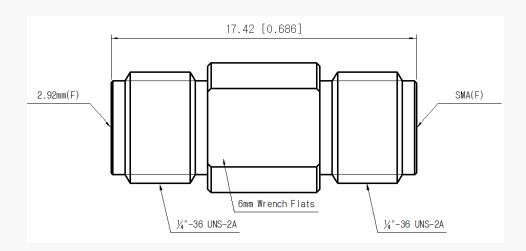

el (passivated)

### Specification

| Scope      | Specification        | AD03F06FS1                    |
|------------|----------------------|-------------------------------|
| Electrical | Impedance(Ohm)       | 50                            |
|            | Operation Freq.(GHz) | DC to 26.5 GHz                |
|            | VSWR (Max)           | 1.20: 1                       |
| Material   | Dielectric           | Special dielectric            |
|            | Center Contact       | BeCu with gold plated         |
|            | Body                 | Passivated<br>Stainless Steel |
|            |                      | * PoUS Compliant              |

<sup>\*</sup> RoHS Compliant

# **Precision Test Adapters**

## 2.92 mm(F) to SMA(F)



### Drawing

Part No.: AD03F06FS1

Unit: mm



#### Test Result

• Frequency: 10 MHz to 26.5 GHz