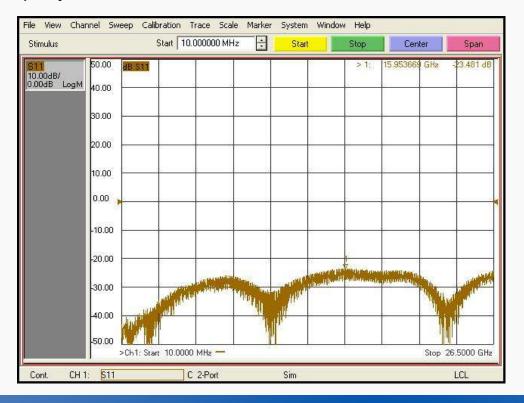

ecification        | AD03F06FS1                    |
|------------|----------------------|-------------------------------|
| Electrical | Impedance(Ohm)       | 50                            |
|            | Operation Freq.(GHz) | DC to 26.5 GHz                |
|            | VSWR (Max)           | 1.20: 1                       |
| Material   | Dielectric           | Special dielectric            |
|            | Center Contact       | BeCu with gold plated         |
|            | Body                 | Passivated<br>Stainless Steel |
|            |                      | * PoUS Compliant              |

<sup>\*</sup> RoHS Compliant

# **Precision Test Adapters**

## 2.92 mm(F) to SMA(F)



### Drawing

Part No.: AD03F06FS1

Unit: mm



#### Test Result

• Frequency: 10 MHz to 26.5 GHz