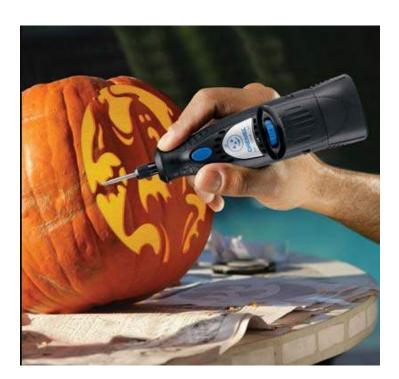

## **Product Specifications**

Create pumpkins that are sure to impress the entire neighborhood! For those looking to carve more advanced pumpkins than the traditional jack o'lantern this Halloween, the Dremel pumpkin carving kit allows fast, easy carving of spectacularly sculpted pumpkins. Using the templates provided (or one of the thousands of pre-made templates available on the market), the pumpkin carving kit makes carving intricate pumpkin designs as easy as tracing a drawing. Click to download carving patterns and project info.

- Compact and lightweight for easy handling
- Cordless convenience for intricate carving
- Easily available AA alkaline batteries eliminate the battery charger

- Ten bonus carving templates included
- Two speeds 7,000 and 18,000 RPM to match the proper speed required
- Two-year warranty