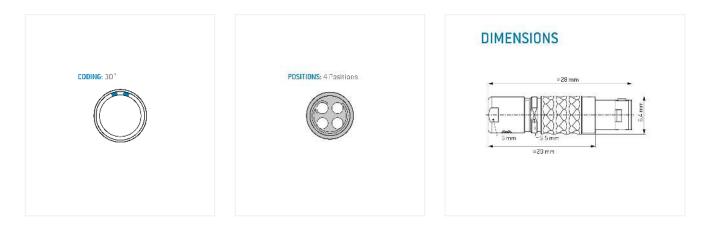

#### General information

| Part number       | S1CLAC-P04MCC0-3500 |          |
|-------------------|---------------------|----------|
| Termination       | solder              |          |
| Size              | 00                  | ELLI.C.A |
| Locking principle | push                |          |
| Coding            | a_key               |          |
| Cable Diameter    | cable_mini_35       |          |
| Cable outlet      | standard            |          |

## Contact insert description

| Number of contacts   | 4      |
|----------------------|--------|
| Contact type         | pins   |
| Contact diameter     | 05mm   |
| Insulator material   | peek   |
| Wire cross section   | 28_awg |
| Termination          | solder |
| Termination diameter | 04mm   |