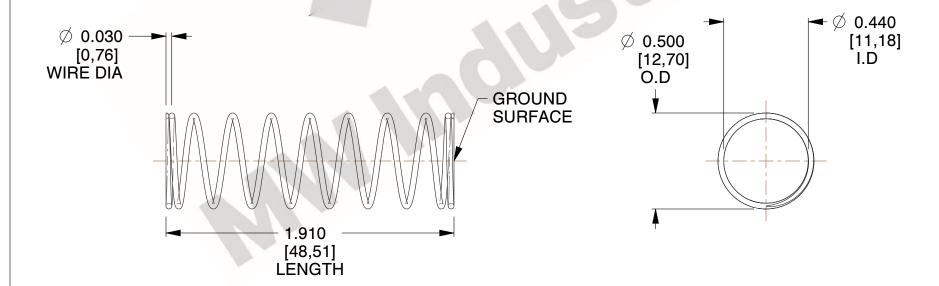

## **NOTES:**

Material : Hard Drawn
 Finish : Glod Irridite

3. Ends: Closed and Ground

4. Total Coils: 10.000

Sugg. Max. Deflection: 0.670 (in)
 Sugg. Max. Load: 2.300 (lbs)

7. All Drawing Dimensions are in Inches [mm]

2.000

SCALE

11772

COMPONENT

COMPRESSION SPRINGS

UNIT
INCH [mm]

SHEET

**SPRINGS** 