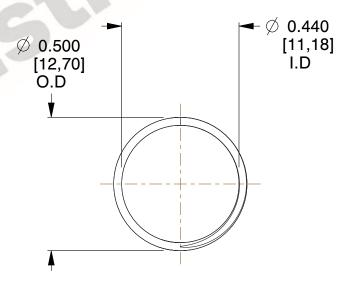

## **NOTES:**

1. Material: Music Wire 2. Finish: Glod Irridite

3. Ends: Closed and Ground

4. Total Coils: 10.000

5. Sugg. Max. Deflection: 0.400 (in) 6. Sugg. Max. Load : 2.300 (lbs)

7. All Drawing Dimensions are in Inches [mm]