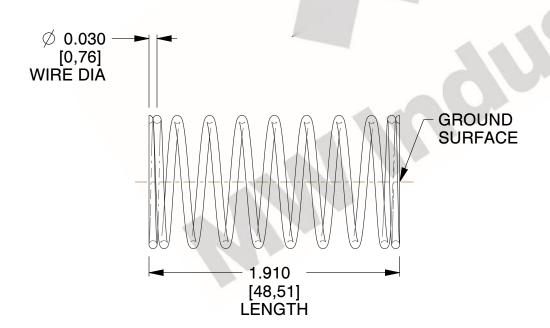

## **NOTES:**

1. Material: Music Wire 2. Finish: Glod Irridite

3. Ends: Closed and Ground

4. Total Coils: 10.000

5. Sugg. Max. Deflection: 0.400 (in) 6. Sugg. Max. Load : 2.300 (lbs)

7. All Drawing Dimensions are in Inches [mm]

SCALE

2.778

11772

COMPONENT

**COMPRESSION SPRINGS** 

UNIT

**SPRINGS** 

INCH [mm]