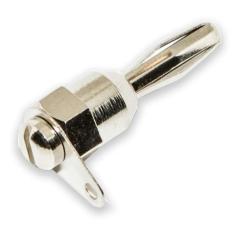

## **BU-00242**

(Panel Mount 4mm Banana Plug with Solder Tab)

- The BU-00242 is a panel mount, 4mm banana plug that is suitable for applications with little clearance behind the panel.
- Overall length 1" (25mm)
- Included 6-32 screw can mount thru panels up to 1/16" thick, and the solder tab can remain flush with the back of the panel. Thicker panels can be used with a customer-supplied 6-32 screw.
- Compatible with any 4mm banana jacks.
- Material: Nickel-plated brass, beryllium copper
- Ratings: Current 15 Amps
- RoHS 3 compliant