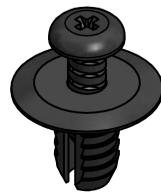

## UNCONTROLLED

| Item         | Colour | D    | d   | H    | h   | Panel Thickness |
|--------------|--------|------|-----|------|-----|-----------------|
| 113000369902 | BLACK  | 20.0 | 8.0 | 14.0 | 1.5 | 3.0-10.0        |

MATERIAL NYLON

113000369902

TITLE

SCREW RIVETS

DWG.No.

SR1962-2

1