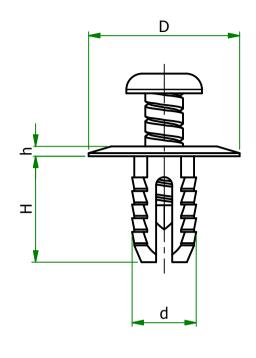

## UNCONTROLLED

| Item         | Colour | D    | d   | H    | h   | Panel Thickness |
|--------------|--------|------|-----|------|-----|-----------------|
| 113000369902 | BLACK  | 20.0 | 8.0 | 14.0 | 1.5 | 3.0-10.0        |