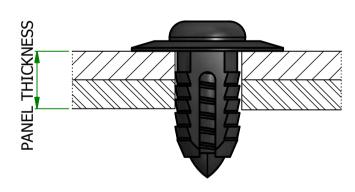

## UNCONTROLLED

| Item         | Colour | D    | d   | H    | h   | Panel Thickness |
|--------------|--------|------|-----|------|-----|-----------------|
| 113000369902 | BLACK  | 20.0 | 8.0 | 14.0 | 1.5 | 3.0-10.0        |