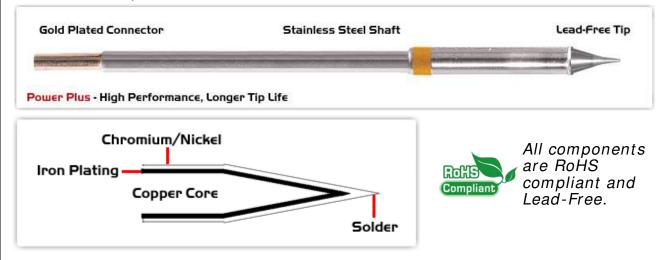

## Material Composition

<sup>1</sup> Easy Braid Co. tip cartridges will typically idle within a temperature range of +/-1.1°C. However, there is variation in idle temperature across tip geometries within an individual temperature series. Easy Braid Co. offers a wide variety of tip geometries from 0.25mm fine point tip to 5mm chisel. The length and geometry of a tip will have an influence on the tip idle temperature. To accurately measure idle temperature it will depend greatly on the measurement method, technique and equipment used. Two different methods or the use of alternative equipment will produce different test results.