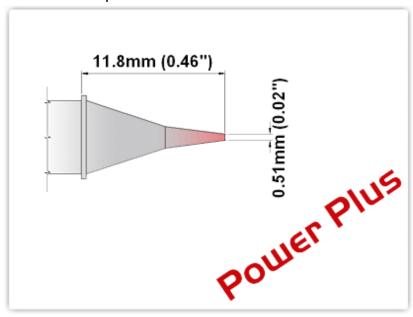

## **Technical Specifications**

EBM7CS152H

Conical Sharp 0.5mm (0.02"),

Power Plus

Tip Style: Conical Sharp
Tip Width: 0.50mm (0.02")
Tip Length: 11.80mm (0.46")

700 Type Cartridge<sup>1</sup>: 350°C - 398°C