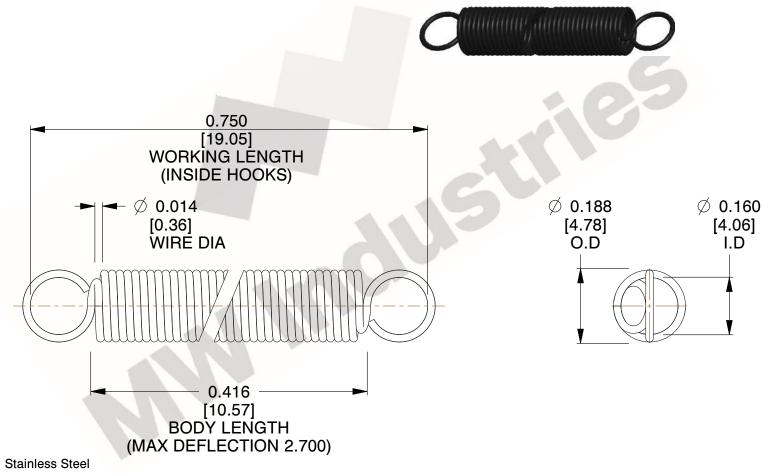

NOTES:

1. Material: Stainless Steel

2. Finish:

3. Sugg Max. Load: 0.550 (lbs) 4. Sugg Max. Deflection: 2.700 (in)

5. All Drawing Dimensions are in Inches [mm]

6. ("The coil count, body length, and end position is for reference only")

> SCALE 3.000

| COMPONENT    | SPRINGS |           |
|--------------|---------|-----------|
| ZZ3-11       |         | UNIT      |
|              |         | INCH [mm] |
| EXTENSION SP | PRINGS  | SHEET     |
|              |         | 1 of 1    |