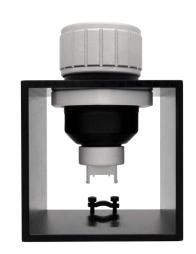

#### JOIN THE HAPTIC REVOLUTION

The **Eval Kit HAPTICORE 34-P001X2** is your entrance into the world of adaptive haptic technologies by XeelTech. Designed to evaluate the performance of our HAPTICORE technology, both within our test environment and your prototype.

#### Removing the HAPTICORE 34 from its stand

The Eval Kit HAPTICORE 34-P001X2 comes in a pre-assembled test kit consisting of the actuator, cover, and stand. The HAPTICORE 34 can easily be removed from its stand by unscrewing the plastic nut holding the HAPTICORE 34 in place.

#### Removing the cover of the HAPTICORE 34

The cover of the Eval Kit HAPTICORE 34-P001X2 is removable and can be replaced with the cover you are looking to use for your product. To remove the cover, firmly pull on the cover. This is easiest when the HAPTICORE 34 is still mounted in its stand, as the stand provides you with a firm grip.