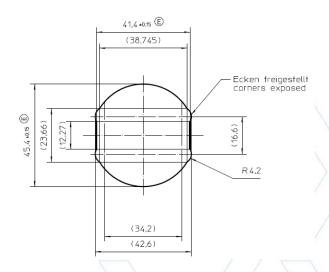

# **Dimensions**

#### **Eval Kit HAPTICORE 34-P001X2**

Recommended panel thickness: 4.5 mm