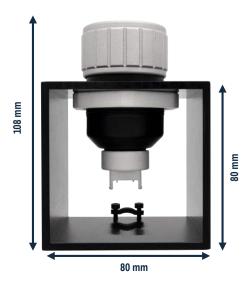

# **Dimensions**

#### **Eval Kit HAPTICORE 34-P001X2**

Recommended panel thickness: 4.5 mm