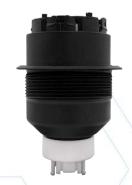

#### Removing the HAPTICORE 34 from its stand

The Eval Kit HAPTICORE 34-P001X2 comes in a pre-assembled test kit consisting of the actuator, cover, and stand. The HAPTICORE 34 can easily be removed from its stand by unscrewing the plastic nut holding the HAPTICORE 34 in place.

#### Removing the cover of the HAPTICORE 34

The cover of the Eval Kit HAPTICORE 34-P001X2 is removable and can be replaced with the cover you are looking to use for your product. To remove the cover, firmly pull on the cover. This is easiest when the HAPTICORE 34 is still mounted in its stand, as the stand provides you with a firm grip.

#### **HAPTICORE 34-P001X2**

The HAPTICOE 34-P001 is your versatile all-rounder optimized for high performance in demanding applications.

To learn more about the technical specifications technical specifications and performance data visit the HAPTICORE 34-P001X2 product.