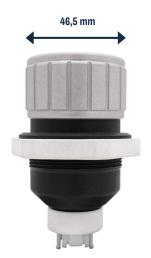

#### Removing the HAPTICORE 34 from its stand

The Eval Kit HAPTICORE 34-P001X2 comes in a pre-assembled test kit consisting of the actuator, cover, and stand. The HAPTICORE 34 can easily be removed from its stand by unscrewing the plastic nut holding the HAPTICORE 34 in place.

#### Removing the cover of the HAPTICORE 34

The cover of the Eval Kit HAPTICORE 34-P001X2 is removable and can be replaced with the cover you are looking to use for your product. To remove the cover, firmly pull on the cover. This is easiest when the HAPTICORE 34 is still mounted in its stand, as the stand provides you with a firm grip.