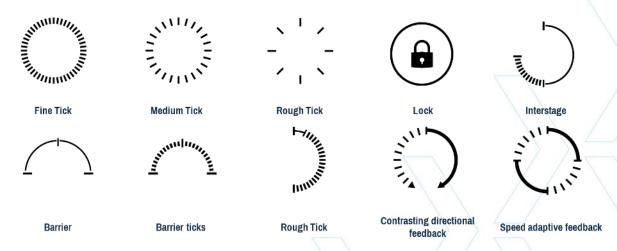

#### Explore unlimited haptic patterns – it is only a matter of software

With our fully programmable technology, any haptic feedback pattern can be created for a more intuitive and tailored user experience. The number and strength of ticks per rotation as well as the rotation angles and rotation resistance can be customized and combined to your needs. But the HAPTICORE can not only adapt its haptic feedback pattern. Also, the feel of every haptic sensation can be adjusted via software. Here are only a few examples of haptic feedback patterns: