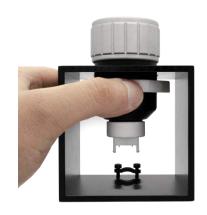

#### Removing the cover of the HAPTICORE 34

The cover of the Eval Kit HAPTICORE 34-P001X2 is removable and can be replaced with the cover you are looking to use for your product. To remove the cover, firmly pull on the cover. This is easiest when the HAPTICORE 34 is still mounted in its stand, as the stand provides you with a firm grip.