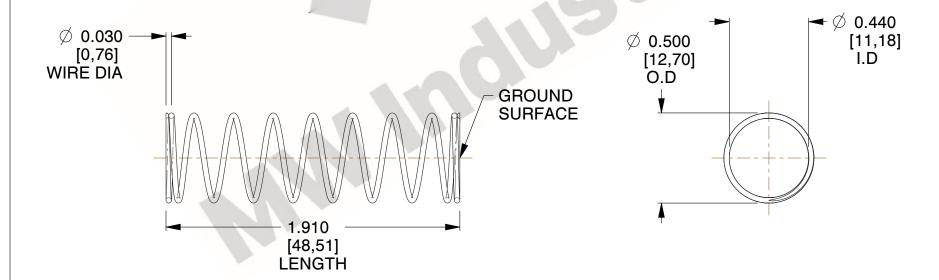

## **NOTES:**

1. Material: Spring Steel 2. Finish: Glod Irridite

3. Ends: Closed and Ground

4. Total Coils: 10.000

5. Sugg. Max. Deflection: 0.300 (in) 6. Sugg. Max. Load: 2.300 (lbs)

7. All Drawing Dimensions are in Inches [mm]