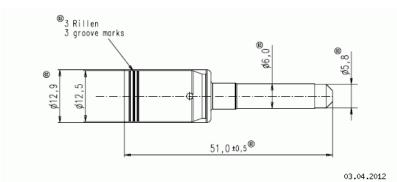

## Amphenol Amphenol-Tuchel Electronics GmbH

Turned contacts

N01 060 0008 1 Part No.

Series Contacts

Subseries Contact Turned contacts

Drawing Dimensions in mm (Inch)