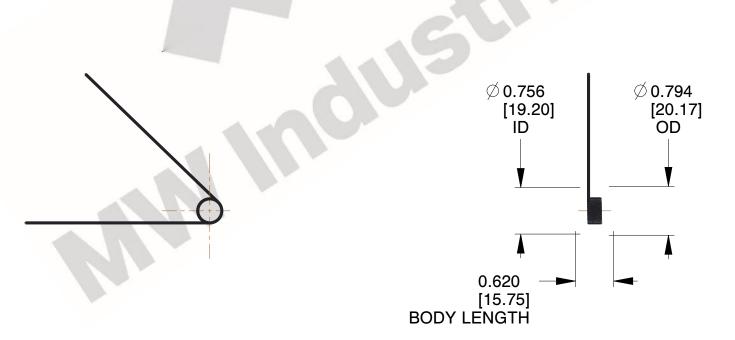

1. Material: Music Wire

2. Finish: Zinc - Z

3. Sugg. Max. Deflection: 1891.000 Deg 4. Sugg. Max. Torque: 0.150 (in-lbs)

5. Total Coils: 5.125

6. Sugg. Mandrel Diameter: 0.600 (in)

7. All Drawing Dimensions are in Inches [mm]