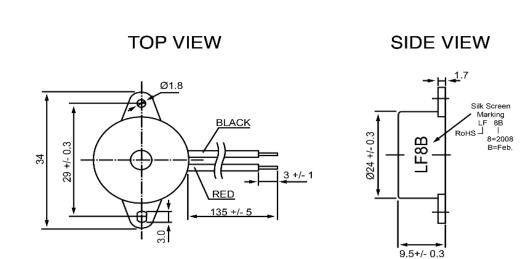

| Sp                    | ecifications |       | Notes                                              |                 | Revision History |                           |            |            |             |            |
|-----------------------|--------------|-------|----------------------------------------------------|-----------------|------------------|---------------------------|------------|------------|-------------|------------|
| Description           | Value        | Unit  | Notes                                              |                 | Version          | Description               |            |            | Date        | Approved   |
| Technology            | Piezo        |       | 1) All dimensions are in mm unless otherwise noted |                 | 1                | Released from Engineering |            |            | 10/21/2013  | J.S        |
| Resonant Frequency    | 3,400        | (Hz)  | 2) All parts meet RoHS                             |                 |                  |                           |            |            |             |            |
| Rated Voltage         | 9            | (V)   |                                                    |                 |                  |                           |            |            |             |            |
| SPL @ 10cm            | 92           | (dBA) |                                                    |                 |                  |                           |            |            |             |            |
| Tone                  | Single       |       |                                                    | _               |                  |                           |            |            |             |            |
| Mount Type            | Flange       |       |                                                    |                 |                  |                           |            |            |             |            |
| Voltage Range         | 3~20         | (V)   |                                                    |                 |                  |                           |            |            |             |            |
| Max Rated Current     | 10           | (mA)  |                                                    |                 |                  |                           |            |            |             |            |
| Housing Material      | PBT          |       |                                                    |                 | Drawn by         | Date                      | Checked by | Date       | Approved by | Date       |
| Operating Temperature | -20 ~ +65    | °C    |                                                    |                 | A.B.             | 10/21/2013                | C.E.       | 10/21/2013 | J.S         | 10/21/2013 |
| Storage Temperature   | -20 ~ +65    | °C    |                                                    | Piezo Indicator |                  | IP243409-1                |            |            |             |            |
| Weight                | 4            | (g)   | DB UNLIMITED                                       |                 |                  |                           |            |            |             |            |